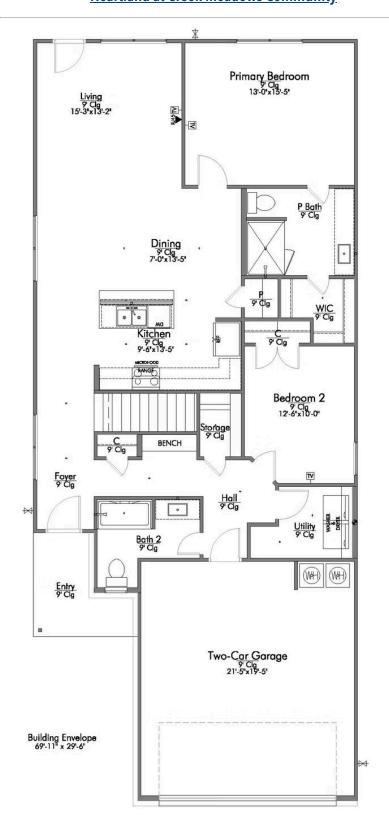

### The 1953

#### **Heartland at Creek Meadows Community**



PRICE FROM:

\$353,900

1,953 Ft<sup>2</sup>

4 Bedrooms

3 Bathrooms

🔁 2 Car Garage

Some images shown may be from a previously built Stylecraft home of similar design. Actual options, colors, and selections may vary. Contact us for details!

There is no doubt that you will fall in love with The 1953! This two-story home features a nice-sized utility room, plenty of room to entertain guests in the common area, and thoughtfully placed windows to allow natural light to pour in. Perfectly crafted with desirable features in mind, you will be completely at home in The 1953!









# The 1953 Heartland at Creek Meadows Community











# The 1953 Heartland at Creek Meadows Community











# The 1953 Heartland at Creek Meadows Community