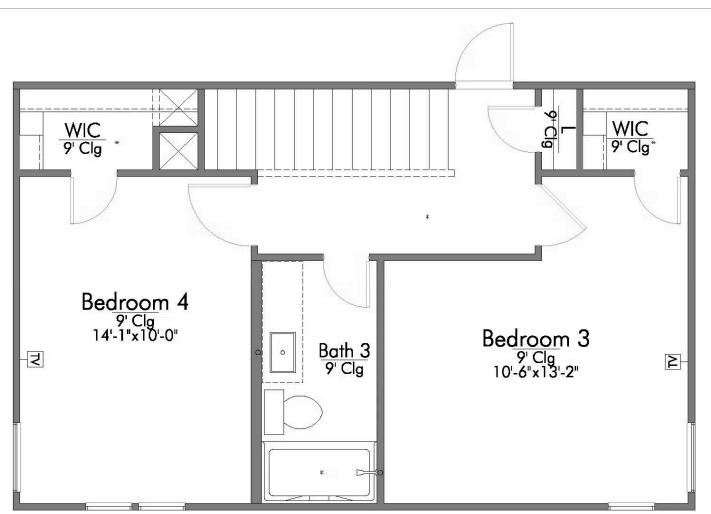

### The 1953

#### **Heartland at Creek Meadows Community**



PRICE FROM:

\$353,900

1,953 Ft<sup>2</sup>

4 Bedrooms

3 Bathrooms

🔁 2 Car Garage

Some images shown may be from a previously built Stylecraft home of similar design. Actual options, colors, and selections may vary. Contact us for details!

There is no doubt that you will fall in love with The 1953! This two-story home features a nice-sized utility room, plenty of room to entertain guests in the common area, and thoughtfully placed windows to allow natural light to pour in. Perfectly crafted with desirable features in mind, you will be completely at home in The 1953!









# The 1953 Heartland at Creek Meadows Community











# The 1953 Heartland at Creek Meadows Community











# The 1953 Heartland at Creek Meadows Community