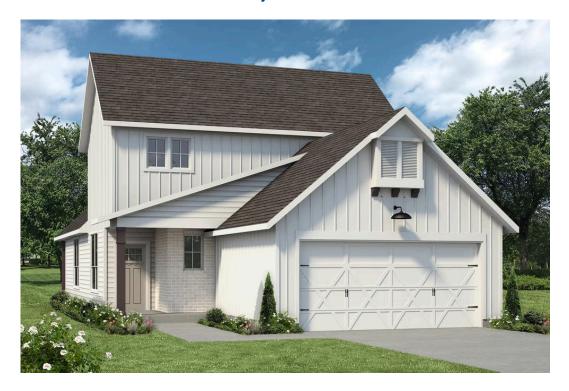

### The 1953

#### **Heartland at Creek Meadows Community**

PRICE FROM:

\$353,900

1,953 Ft<sup>2</sup>

4 Bedrooms

3 Bathrooms

🔁 2 Car Garage

Some images shown may be from a previously built Stylecraft home of similar design. Actual options, colors, and selections may vary. Contact us for details!

There is no doubt that you will fall in love with The 1953! This two-story home features a nice-sized utility room, plenty of room to entertain guests in the common area, and thoughtfully placed windows to allow natural light to pour in. Perfectly crafted with desirable features in mind, you will be completely at home in The 1953!