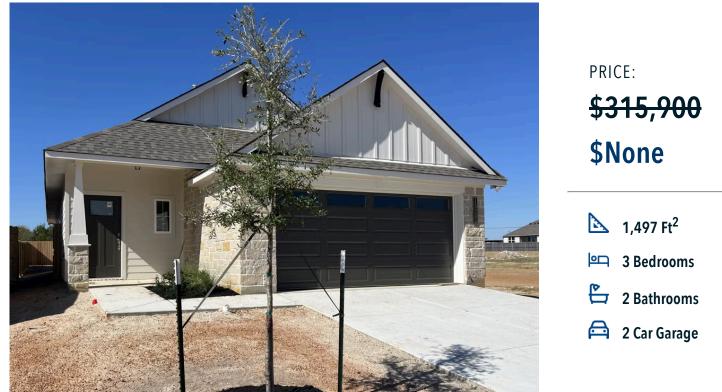

## 15280 Still Water Meadow Loop COLLEGE STATION, TX 77845

Heartland at Creek Meadows Community

Some images shown may be from a previously built Stylecraft home of similar design. Actual options, colors, and selections may vary. Contact us for details!

Stylecraft would like to present The Bryson! Part of Stylecraft's Heartland Series, this 3 bed, 2 bath home is charming and inviting. Each home in The Heartland Series is named after a town in Texas and The Bryson is no exception! We were inspired by modern farmhouse and craftsman homes and created this well-thought-out floorplan. With nine-foot ceilings throughout, this open-concept floorplan is spacious. Featuring a walk-in pantry, a dual vanity in the primary, and a granite-topped kitchen island, The Bryson will make you feel right at home.