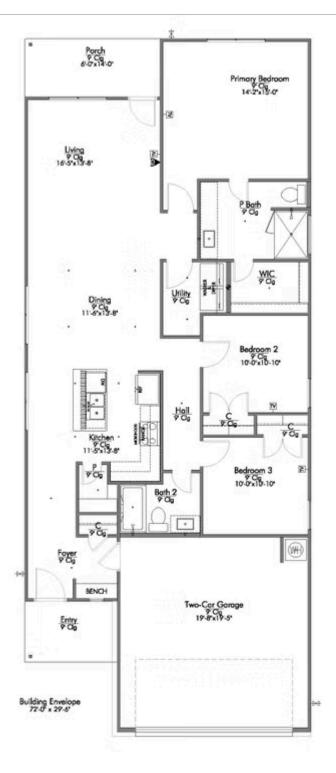

Some images shown may be from a previously built Stylecraft home of similar design. Actual options, colors, and selections may vary. Contact us for details!

Stylecraft would like to present The Bryson! Part of Stylecraft's Heartland Series, this 3 bed, 2 bath home is charming and inviting. Each home in The Heartland Series is named after a town in Texas and The Bryson is no exception! We were inspired by modern farmhouse and craftsman homes and created this well-thought-out floorplan. With nine-foot ceilings throughout, this open-concept floorplan is spacious. Featuring a walk-in pantry, a dual vanity in the primary, and a granite-topped kitchen island, The Bryson will make you feel right at home.

Additional Options Included: Stainless Steel Appliances, a Head Knocker Cabinet in the Primary Bathroom and Secondary Bathroom, Integral Miniblinds in the Rear Door, Additional LED Recessed Lighting, and a Dual Primary Bathroom Vanity