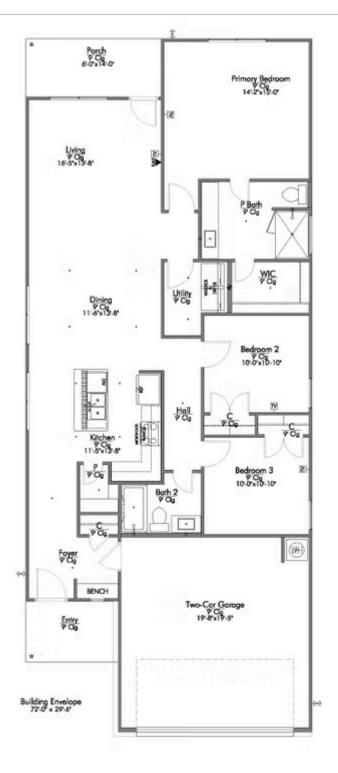

Some images shown may be from a previously built Stylecraft home of similar design. Actual options, colors, and selections may vary. Contact us for details!

Stylecraft would like to present The Bryson! Part of Stylecraft's Heartland Series, this 3 bed, 2 bath home is charming and inviting. Each home in The Heartland Series is named after a town in Texas and The Bryson is no exception! We were inspired by modern farmhouse and craftsman homes and created this well-thought-out floorplan. With nine-foot ceilings throughout, this open-concept floorplan is spacious. Featuring a walk-in pantry, a dual vanity in the primary, and a granite-topped kitchen island, The Bryson will make you feel right at home.

Additional Options Included: A Head Knocker Cabinet in the Primary Bathroom and Secondary Bathroom, Stainless Steel Appliances, Pendant Lighting in the Kitchen, a Decorative Tile Backsplash, Integral Miniblinds in the Rear Door, and a Dual Primary Bathroom Vanity