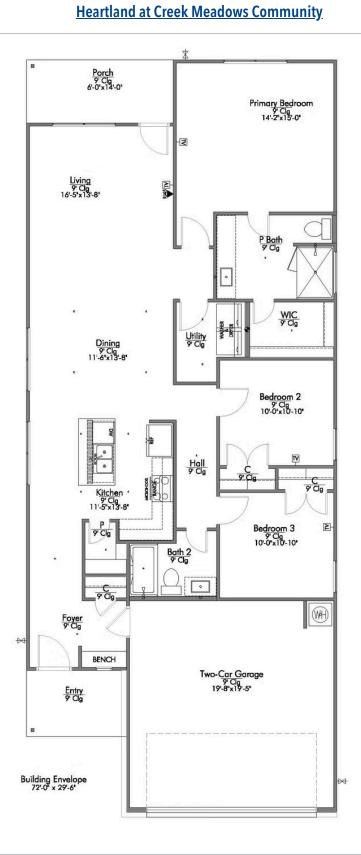

## **Heartland at Creek Meadows Community**

PRICE FROM:

\$310,900

1,497 Ft<sup>2</sup>

3 Bedrooms

2 Bathrooms

2 Car Garage

Some images shown may be from a previously built Stylecraft home of similar design. Actual options, colors, and selections may vary. Contact us for details!

Stylecraft would like to present The Bryson! Part of Stylecraft's Heartland Series, this 3 bed, 2 bath home is charming and inviting. Each home in The Heartland Series is named after a town in Texas and The Bryson is no exception! We were inspired by modern farmhouse and craftsman homes and created this well-thought-out floorplan. With nine-foot ceilings throughout, this open-concept floorplan is spacious. Featuring a walk-in pantry, a dual vanity in the primary, and a granite-topped kitchen island, The Bryson will make you feel right at home.