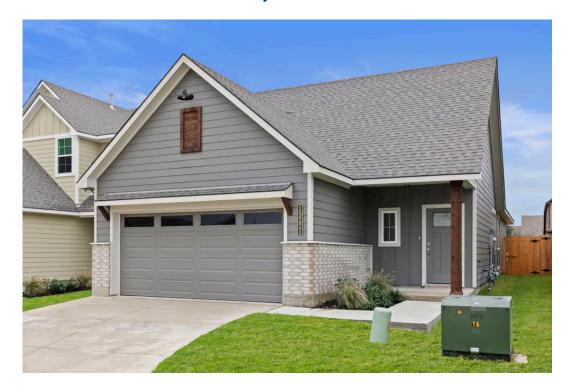

## **Heartland at Creek Meadows Community**

PRICE FROM:

\$310,900

1,497 Ft<sup>2</sup>

3 Bedrooms

2 Bathrooms

2 Car Garage

Some images shown may be from a previously built Stylecraft home of similar design. Actual options, colors, and selections may vary. Contact us for details!

Stylecraft would like to present The Bryson! Part of Stylecraft's Heartland Series, this 3 bed, 2 bath home is charming and inviting. Each home in The Heartland Series is named after a town in Texas and The Bryson is no exception! We were inspired by modern farmhouse and craftsman homes and created this well-thought-out floorplan. With nine-foot ceilings throughout, this open-concept floorplan is spacious. Featuring a walk-in pantry, a dual vanity in the primary, and a granite-topped kitchen island, The Bryson will make you feel right at home.