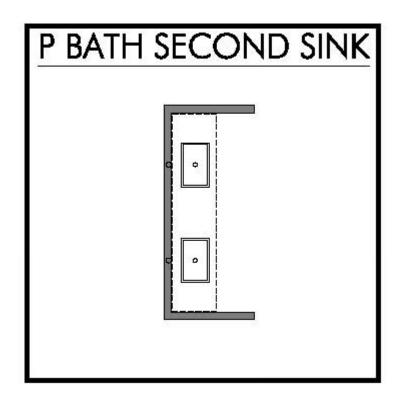

Stylecraft would like to present The Bryson! Part of Stylecraft's Heartland Series, this 3 bed, 2 bath home is charming and inviting. Each home in The Heartland Series is named after a town in Texas and The Bryson is no exception! We were inspired by modern farmhouse and craftsman homes and created this well-thought-out floorplan. With nine-foot ceilings throughout, this open-concept floorplan is spacious. Featuring a walk-in pantry, a dual vanity in the primary, and a granite-topped kitchen island, The Bryson will make you feel right at home.