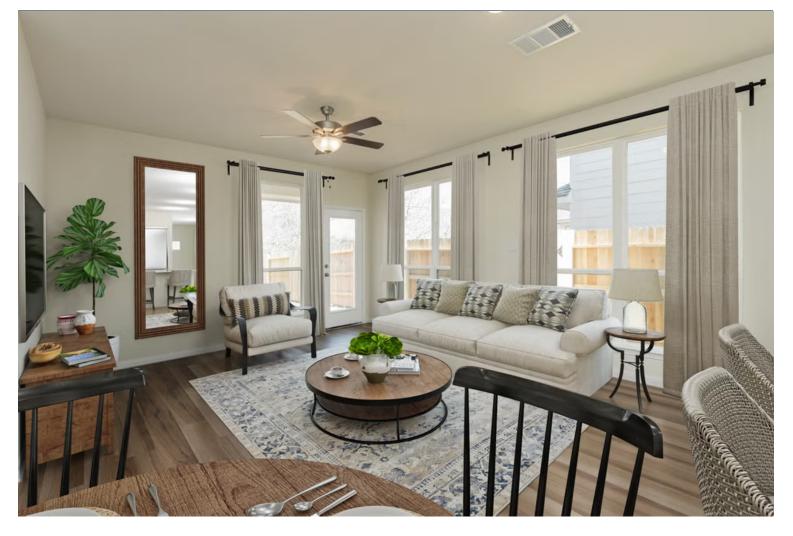

#### Some images shown may be from a previously built Stylecraft home of similar design. Actual options, colors, and selections may vary. Contact us for details!

Upon entering this stunning modern farmhouse and craftsman inspired home, you're greeted with a foyer with built-in bench to take off your boots or hang a school backpack! The Easton, one of Stylecraft's Heartland Series floorplans, offers a functional and open-concept floorplan. This 3 bed, 2 bath home features a gorgeous granite-topped kitchen island that opens to the common area, a covered patio, and extra counter space in the shared bathroom. The perfectly placed spacious primary suite offers privacy while still having quick access to the living and dining rooms. With ample storage and a beautiful façade, you will look forward to come home day after day!