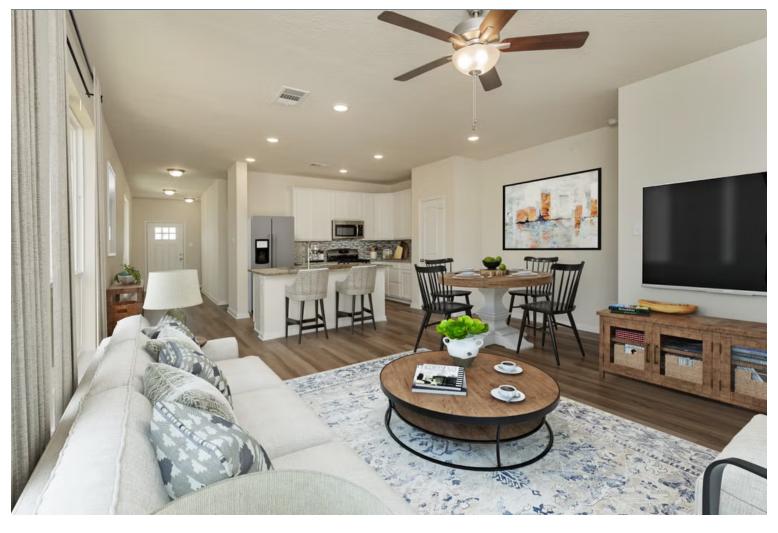

#### Some images shown may be from a previously built Stylecraft home of similar design. Actual options, colors, and selections may vary. Contact us for details!

Upon entering this stunning modern farmhouse and craftsman inspired home, you're greeted with a foyer with built-in bench to take off your boots or hang a school backpack! The Easton, one of Stylecraft's Heartland Series floorplans, offers a functional and open-concept floorplan. This 3 bed, 2 bath home features a gorgeous granite-topped kitchen island that opens to the common area, a covered patio, and extra counter space in the shared bathroom. The perfectly placed spacious primary suite offers privacy while still having quick access to the living and dining rooms. With ample storage and a beautiful façade, you will look forward to come home day after day!