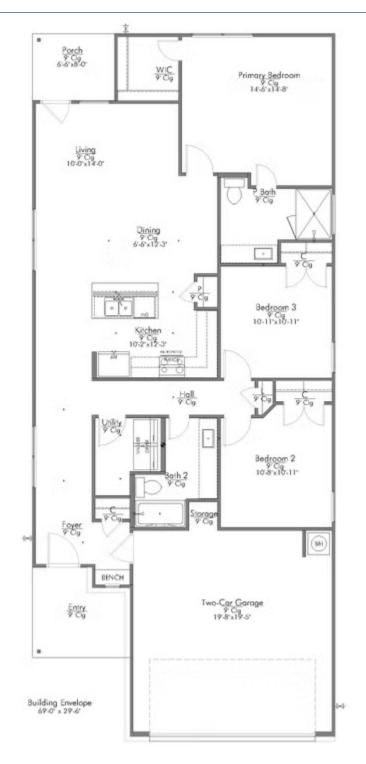

#### Some images shown may be from a previously built Stylecraft home of similar design. Actual options, colors, and selections may vary. Contact us for details!

Upon entering this stunning modern farmhouse and craftsman inspired home, you're greeted with a foyer with built-in bench to take off your boots or hang a school backpack! The Easton, one of Stylecraft's Heartland Series floorplans, offers a functional and open-concept floorplan. This 3 bed, 2 bath home features a gorgeous granite-topped kitchen island that opens to the common area, a covered patio, and extra counter space in the shared bathroom. The perfectly placed spacious primary suite offers privacy while still having quick access to the living and dining rooms. With ample storage and a beautiful façade, you will look forward to come home day after day!