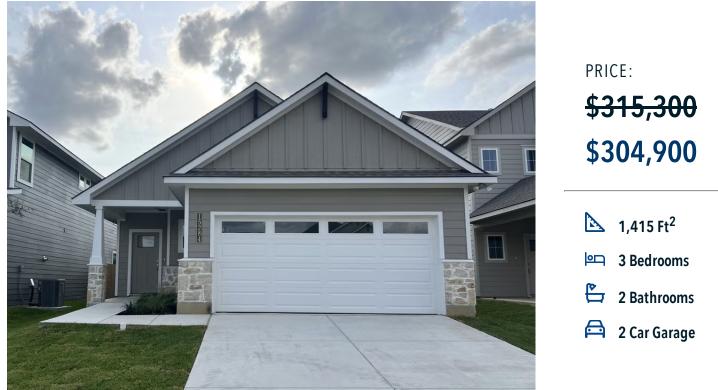

# 15284 Still Water Meadow Loop COLLEGE STATION, TX 77845

Heartland at Creek Meadows Community

#### Some images shown may be from a previously built Stylecraft home of similar design. Actual options, colors, and selections may vary. Contact us for details!

Upon entering this stunning modern farmhouse and craftsman inspired home, you're greeted with a foyer with built-in bench to take off your boots or hang a school backpack! The Easton, one of Stylecraft's Heartland Series floorplans, offers a functional and open-concept floorplan. This 3 bed, 2 bath home features a gorgeous granite-topped kitchen island that opens to the common area, a covered patio, and extra counter space in the shared bathroom. The perfectly placed spacious primary suite offers privacy while still having quick access to the living and dining rooms. With ample storage and a beautiful façade, you will look forward to come home day after day!