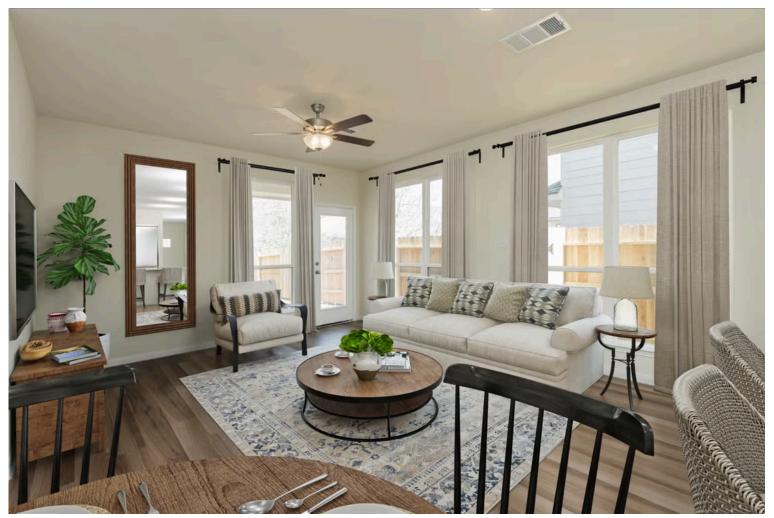

Upon entering this stunning modern farmhouse and craftsman inspired home, you're greeted with a foyer with built-in bench to take off your boots or hang a school backpack! The Easton, one of Stylecraft's Heartland Series floorplans, offers a functional and open-concept floorplan. This 3 bed, 2 bath home features a gorgeous granite-topped kitchen island that opens to the common area, a covered patio, and extra counter space in the shared bathroom. The perfectly placed spacious primary suite offers privacy while still having quick access to the living and dining rooms. With ample storage and a beautiful façade, you will look forward to come home day after day!