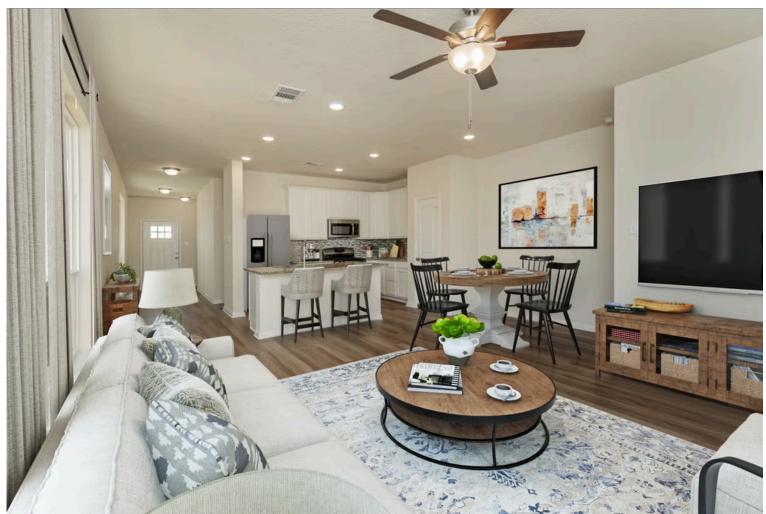

Upon entering this stunning modern farmhouse and craftsman inspired home, you're greeted with a foyer with built-in bench to take off your boots or hang a school backpack! The Easton, one of Stylecraft's Heartland Series floorplans, offers a functional and open-concept floorplan. This 3 bed, 2 bath home features a gorgeous granite-topped kitchen island that opens to the common area, a covered patio, and extra counter space in the shared bathroom. The perfectly placed spacious primary suite offers privacy while still having quick access to the living and dining rooms. With ample storage and a beautiful façade, you will look forward to come home day after day!