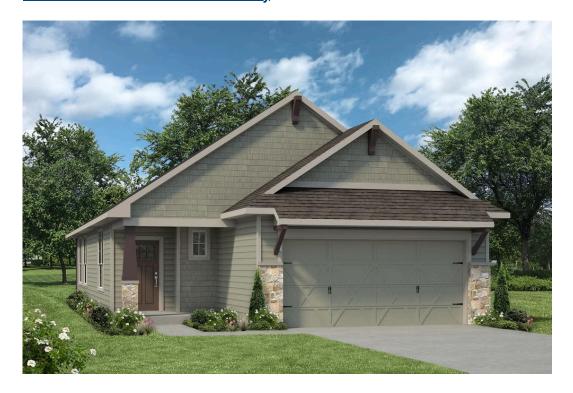

## 15247 Still Water Meadow Loop college Station, TX 77845

**Heartland at Creek Meadows Community** 

PRICE:

\$313,200

1,415 Ft<sup>2</sup>

□ 3 Bedrooms

2 Bathrooms

2 Car Garage

Some images shown may be from a previously built Stylecraft home of similar design. Actual options, colors, and selections may vary. Contact us for details!

Upon entering this stunning modern farmhouse and craftsman inspired home, you're greeted with a foyer with built-in bench to take off your boots or hang a school backpack! The Easton, one of Stylecraft's Heartland Series floorplans, offers a functional and open-concept floorplan. This 3 bed, 2 bath home features a gorgeous granite-topped kitchen island that opens to the common area, a covered patio, and extra counter space in the shared bathroom. The perfectly placed spacious primary suite offers privacy while still having quick access to the living and dining rooms. With ample storage and a beautiful façade, you will look forward to come home day after day!