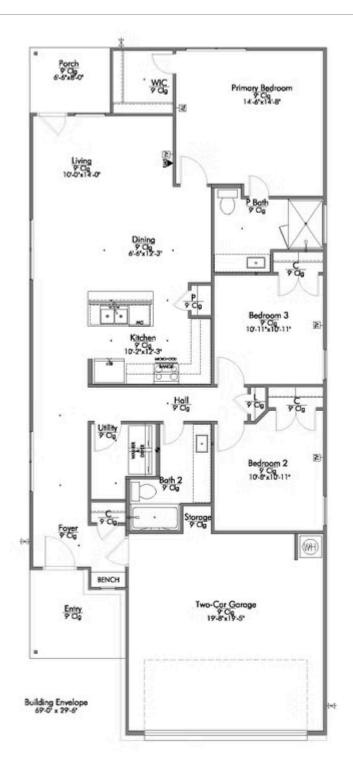

Some images shown may be from a previously built Stylecraft home of similar design. Actual options, colors, and selections may vary. Contact us for details!

Upon entering this stunning modern farmhouse and craftsman inspired home, you're greeted with a foyer with built-in bench to take off your boots or hang a school backpack! The Easton, one of Stylecraft's Heartland Series floorplans, offers a functional and open-concept floorplan. This 3 bed, 2 bath home features a gorgeous granite-topped kitchen island that opens to the common area, a covered patio, and extra counter space in the shared bathroom. The perfectly placed spacious primary suite offers privacy while still having quick access to the living and dining rooms. With ample storage and a beautiful façade, you will look forward to come home day after day!