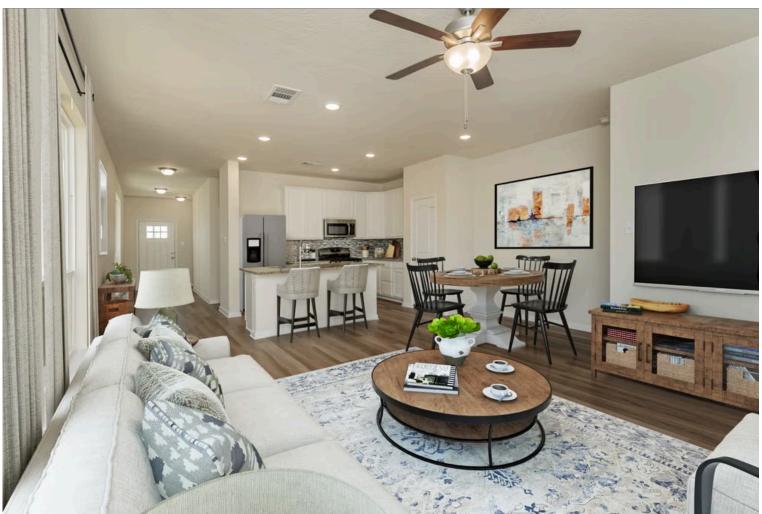

Some images shown may be from a previously built Stylecraft home of similar design. Actual options, colors, and selections may vary. Contact us for details!

Upon entering this stunning modern farmhouse and craftsman inspired home, you're greeted with a foyer with built-in bench to take off your boots or hang a school backpack! The Easton, one of Stylecraft's Heartland Series floorplans, offers a functional and open-concept floorplan. This 3 bed, 2 bath home features a gorgeous granite-topped kitchen island that opens to the common area, a covered patio, and extra counter space in the shared bathroom. The perfectly placed spacious primary suite offers privacy while still having quick access to the living and dining rooms. With ample storage and a beautiful façade, you will look forward to come home day after day!