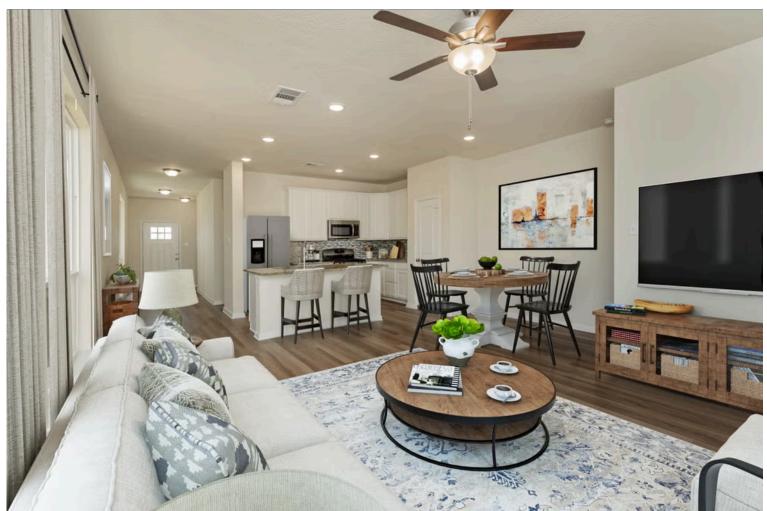

Some images shown may be from a previously built Stylecraft home of similar design. Actual options, colors, and selections may vary. Contact us for details!

Upon entering this stunning modern farmhouse and craftsman inspired home, you're greeted with a foyer with built-in bench to take off your boots or hang a school backpack! The Easton, one of Stylecraft's Heartland Series floorplans, offers a functional and open-concept floorplan. This 3 bed, 2 bath home features a gorgeous granite-topped kitchen island that opens to the common area, a covered patio, and extra counter space in the shared bathroom. The perfectly placed spacious primary suite offers privacy while still having quick access to the living and dining rooms. With ample storage and a beautiful façade, you will look forward to come home day after day!

## 15244 Still Water Meadow Loop

COLLEGE STATION, TX 77845