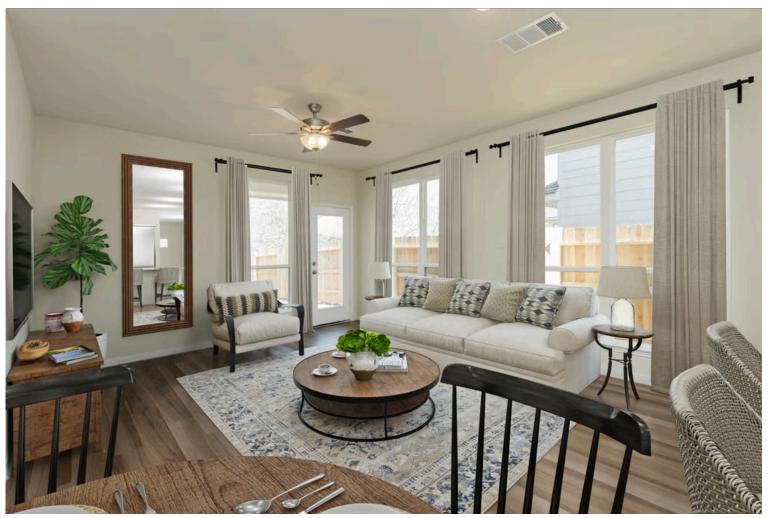

Some images shown may be from a previously built Stylecraft home of similar design. Actual options, colors, and selections may vary. Contact us for details!

Upon entering this stunning modern farmhouse and craftsman inspired home, you're greeted with a foyer with built-in bench to take off your boots or hang a school backpack! The Easton, one of Stylecraft's Heartland Series floorplans, offers a functional and open-concept floorplan. This 3 bed, 2 bath home features a gorgeous granite-topped kitchen island that opens to the common area, a covered patio, and extra counter space in the shared bathroom. The perfectly placed spacious primary suite offers privacy while still having quick access to the living and dining rooms. With ample storage and a beautiful façade, you will look forward to come home day after day!

## 15244 Still Water Meadow Loop

COLLEGE STATION, TX 77845