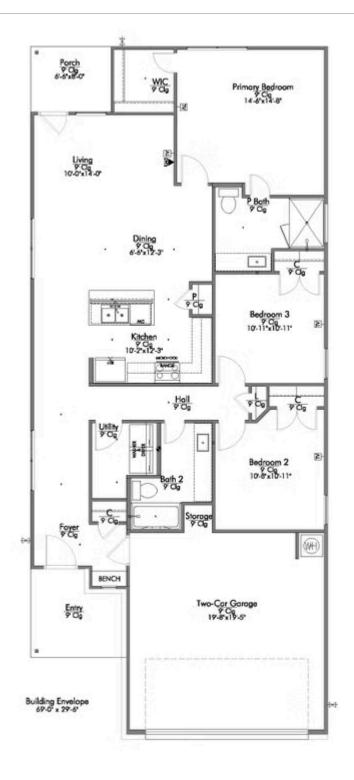

Some images shown may be from a previously built Stylecraft home of similar design. Actual options, colors, and selections may vary. Contact us for details!

Upon entering this stunning modern farmhouse and craftsman inspired home, you're greeted with a foyer with built-in bench to take off your boots or hang a school backpack! The Easton, one of Stylecraft's Heartland Series floorplans, offers a functional and open-concept floorplan. This 3 bed, 2 bath home features a gorgeous granite-topped kitchen island that opens to the common area, a covered patio, and extra counter space in the shared bathroom. The perfectly placed spacious primary suite offers privacy while still having quick access to the living and dining rooms. With ample storage and a beautiful façade, you will look forward to come home day after day!

Additional Options Included: Stainless Steel Appliances, a Head Knocker Cabinet in the Primary Bathroom and the Secondary Bathroom, a Decorative Tile Backsplash, Integral Miniblinds in the Rear Door, Additional LED Recessed Lighting, Kitchen is Prewired for Pendant Lighting, and a Dual Primary Bathroom Vanity