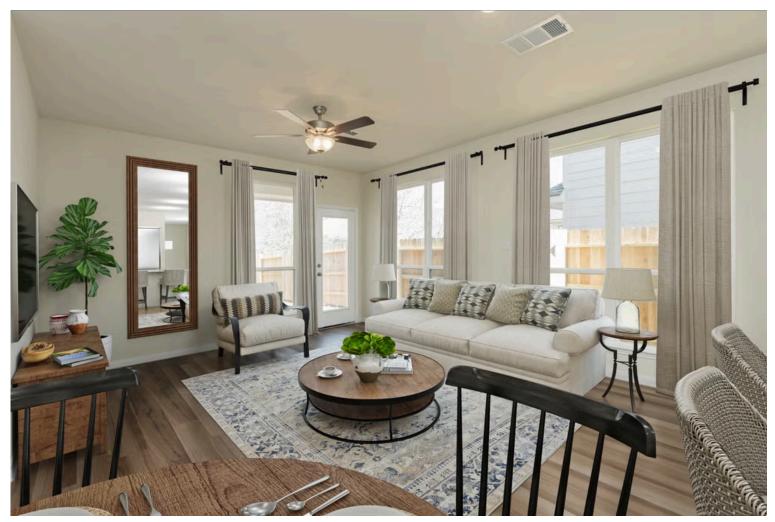

Some images shown may be from a previously built Stylecraft home of similar design. Actual options, colors, and selections may vary. Contact us for details!

Upon entering this stunning modern farmhouse and craftsman inspired home, you're greeted with a foyer with built-in bench to take off your boots or hang a school backpack! The Easton, one of Stylecraft's Heartland Series floorplans, offers a functional and open-concept floorplan. This 3 bed, 2 bath home features a gorgeous granite-topped kitchen island that opens to the common area, a covered patio, and extra counter space in the shared bathroom. The perfectly placed spacious primary suite offers privacy while still having quick access to the living and dining rooms. With ample storage and a beautiful façade, you will look forward to come home day after day!

Additional Options Included: Stainless Steel Appliances, a Head Knocker Cabinet in the Primary Bathroom and Secondary Bathroom, Integral Miniblinds in the Rear Door, Additional LED Recessed Lighting, a Dual Primary Bathroom Vanity, and Level 2 Vinyl Plank Downstairs