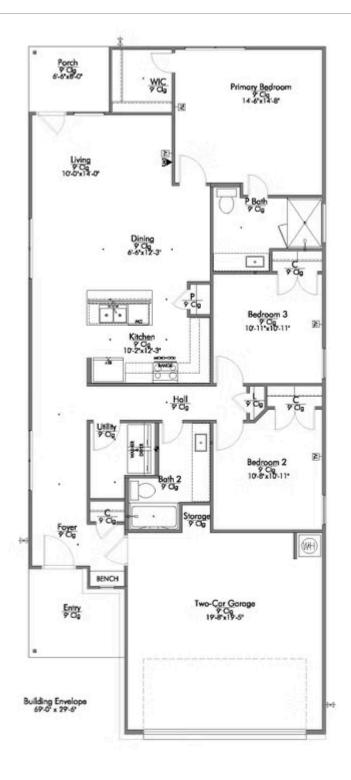

# 15241 Still Water Meadow Loop college Station, TX 77845

**Heartland at Creek Meadows Community** 

PRICE:

\$315,100

1,415 Ft<sup>2</sup>

3 Bedrooms

2 Bathrooms

2 Car Garage

Some images shown may be from a previously built Stylecraft home of similar design. Actual options, colors, and selections may vary. Contact us for details!

Upon entering this stunning modern farmhouse and craftsman inspired home, you're greeted with a foyer with built-in bench to take off your boots or hang a school backpack! The Easton, one of Stylecraft's Heartland Series floorplans, offers a functional and open-concept floorplan. This 3 bed, 2 bath home features a gorgeous granite-topped kitchen island that opens to the common area, a covered patio, and extra counter space in the shared bathroom. The perfectly placed spacious primary suite offers privacy while still having quick access to the living and dining rooms. With ample storage and a beautiful façade, you will look forward to come home day after day!