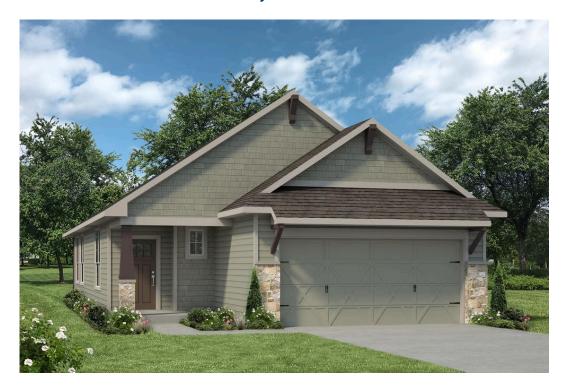

Some images shown may be from a previously built Stylecraft home of similar design. Actual options, colors, and selections may vary. Contact us for details!

Upon entering this stunning modern farmhouse and craftsman inspired home, you're greeted with a foyer with built-in bench to take off your boots or hang a school backpack! The Easton, one of Stylecraft's Heartland Series floorplans, offers a functional and open-concept floorplan. This 3 bed, 2 bath home features a gorgeous granite-topped kitchen island that opens to the common area, a covered patio, and extra counter space in the shared bathroom. The perfectly placed spacious primary suite offers privacy while still having quick access to the living and dining rooms. With ample storage and a beautiful façade, you will look forward to come home day after day!