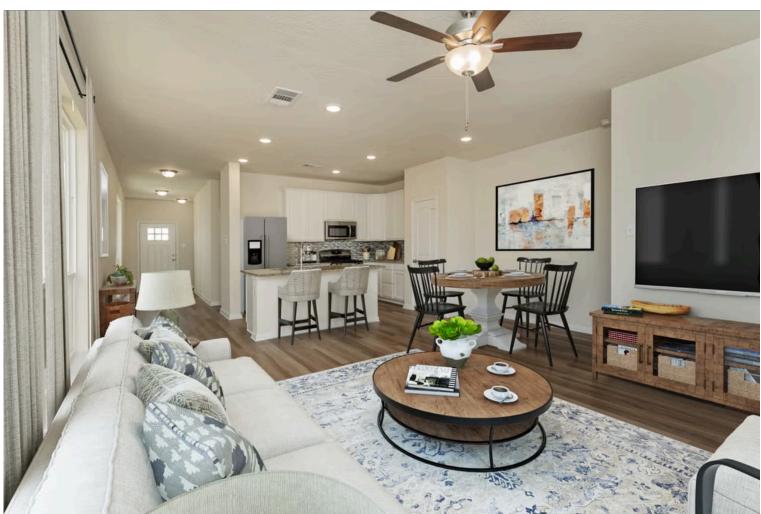

Some images shown may be from a previously built Stylecraft home of similar design. Actual options, colors, and selections may vary. Contact us for details!

Upon entering this stunning modern farmhouse and craftsman inspired home, you're greeted with a foyer with built-in bench to take off your boots or hang a school backpack! The Easton, one of Stylecraft's Heartland Series floorplans, offers a functional and open-concept floorplan. This 3 bed, 2 bath home features a gorgeous granite-topped kitchen island that opens to the common area, a covered patio, and extra counter space in the shared bathroom. The perfectly placed spacious primary suite offers privacy while still having quick access to the living and dining rooms. With ample storage and a beautiful façade, you will look forward to come home day after day!

Additional Options Included: Stainless Steel Appliances, a Head Knocker Cabinet in the Primary Bathroom and Secondary Bathroom, Integral Miniblinds in the Rear Door, Additional LED Recessed Lighting, a Dual Primary Bathroom Vanity, and Level 2 Vinyl Plank Downstairs