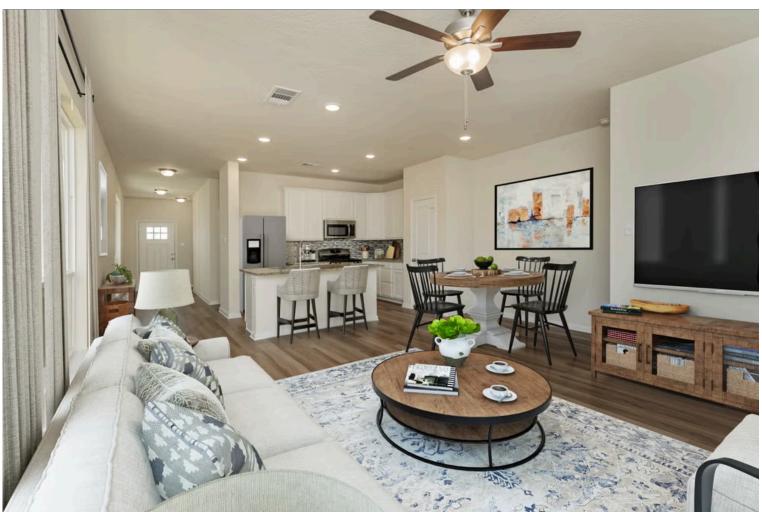

Some images shown may be from a previously built Stylecraft home of similar design. Actual options, colors, and selections may vary. Contact us for details!

Upon entering this stunning modern farmhouse and craftsman inspired home, you're greeted with a foyer with built-in bench to take off your boots or hang a school backpack! The Easton, one of Stylecraft's Heartland Series floorplans, offers a functional and open-concept floorplan. This 3 bed, 2 bath home features a gorgeous granite-topped kitchen island that opens to the common area, a covered patio, and extra counter space in the shared bathroom. The perfectly placed spacious primary suite offers privacy while still having quick access to the living and dining rooms. With ample storage and a beautiful façade, you will look forward to come home day after day!