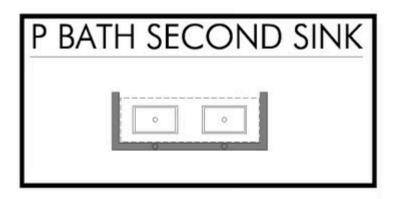

Additional Options Included: A Head Knocker Cabinet in the Primary Bedroom, a Head Knocker Cabinet in the Secondary Bathroom, a Decorative Tile Backsplash, Integral Miniblinds in the Rear Door, Additional LED Recessed Lighting, Kitchen is Prewired for Pendant Lighting, and a Dual Primary Bathroom Vanity