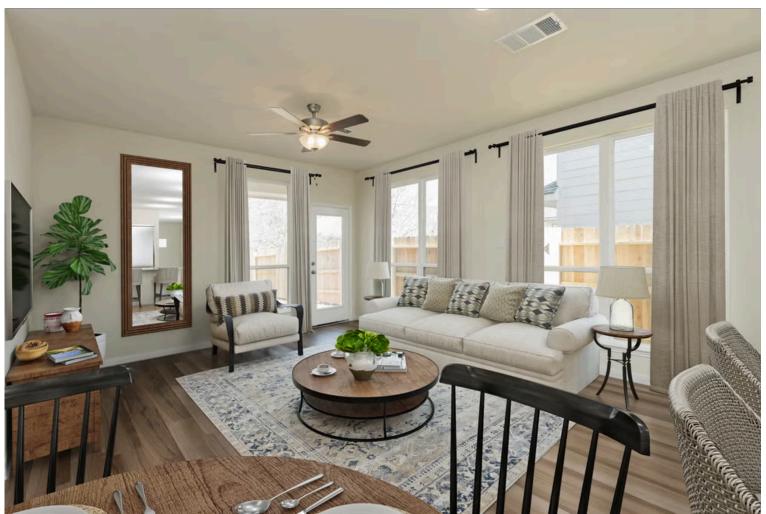

Some images shown may be from a previously built Stylecraft home of similar design. Actual options, colors, and selections may vary. Contact us for details!

Upon entering this stunning modern farmhouse and craftsman inspired home, you're greeted with a foyer with built-in bench to take off your boots or hang a school backpack! The Easton, one of Stylecraft's Heartland Series floorplans, offers a functional and open-concept floorplan. This 3 bed, 2 bath home features a gorgeous granite-topped kitchen island that opens to the common area, a covered patio, and extra counter space in the shared bathroom. The perfectly placed spacious primary suite offers privacy while still having quick access to the living and dining rooms. With ample storage and a beautiful façade, you will look forward to come home day after day!