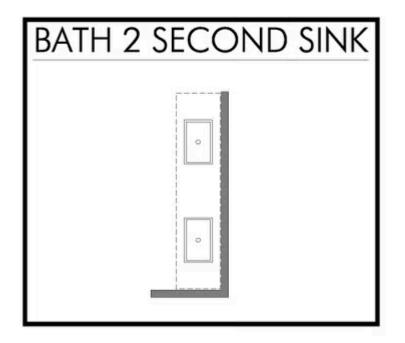

Additional Options Included: A Head Knocker Cabinet in the Primary Bedroom, a Head Knocker Cabinet in the Secondary Bathroom, a Decorative Tile Backsplash, Integral Miniblinds in the Rear Door, Additional LED Recessed Lighting, Kitchen is Prewired for Pendant Lighting, and a Dual Primary Bathroom Vanity