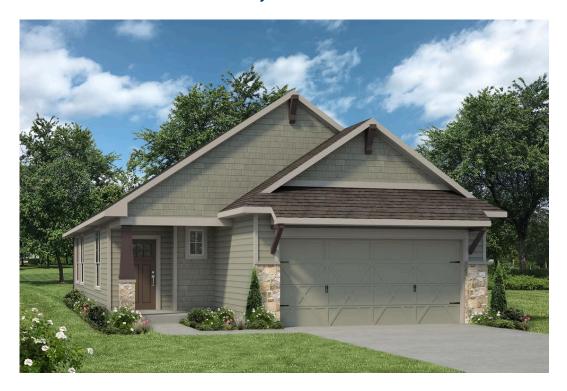

# 15234 Still Water Meadow Loop college Station, TX 77845

**Heartland at Creek Meadows Community** 

PRICE:

\$313,900

1,415 Ft<sup>2</sup>

3 Bedrooms

2 Bathrooms

2 Car Garage

Some images shown may be from a previously built Stylecraft home of similar design. Actual options, colors, and selections may vary. Contact us for details!

Upon entering this stunning modern farmhouse and craftsman inspired home, you're greeted with a foyer with built-in bench to take off your boots or hang a school backpack! The Easton, one of Stylecraft's Heartland Series floorplans, offers a functional and open-concept floorplan. This 3 bed, 2 bath home features a gorgeous granite-topped kitchen island that opens to the common area, a covered patio, and extra counter space in the shared bathroom. The perfectly placed spacious primary suite offers privacy while still having quick access to the living and dining rooms. With ample storage and a beautiful façade, you will look forward to come home day after day!