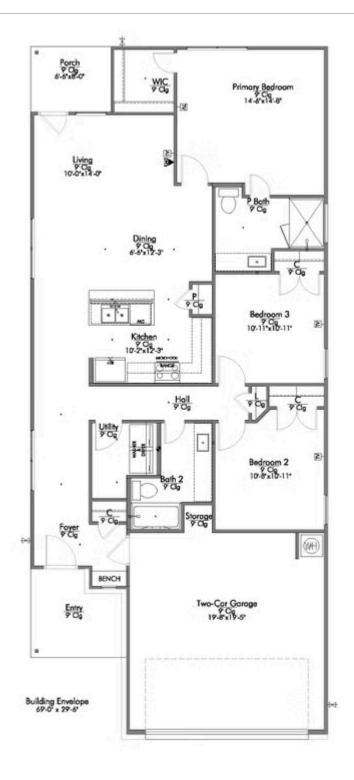

Some images shown may be from a previously built Stylecraft home of similar design. Actual options, colors, and selections may vary. Contact us for details!

Upon entering this stunning modern farmhouse and craftsman inspired home, you're greeted with a foyer with built-in bench to take off your boots or hang a school backpack! The Easton, one of Stylecraft's Heartland Series floorplans, offers a functional and open-concept floorplan. This 3 bed, 2 bath home features a gorgeous granite-topped kitchen island that opens to the common area, a covered patio, and extra counter space in the shared bathroom. The perfectly placed spacious primary suite offers privacy while still having quick access to the living and dining rooms. With ample storage and a beautiful façade, you will look forward to come home day after day!

Additional Options Included: A Head Knocker Cabinet in the Primary Bedroom, a Head Knocker Cabinet in the Secondary Bathroom, a Decorative Tile Backsplash, Integral Miniblinds in the Rear Door, Additional LED Recessed Lighting, Kitchen is Prewired for Pendant Lighting, and a Dual Primary Bathroom Vanity