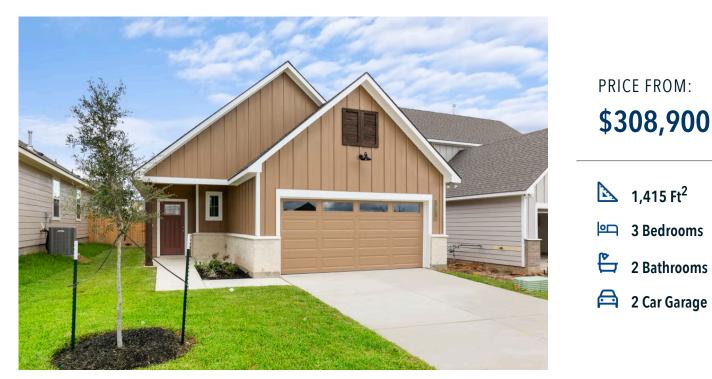

Some images shown may be from a previously built Stylecraft home of similar design. Actual options, colors, and selections may vary. Contact us for details!

Upon entering this stunning modern farmhouse and craftsman inspired home, you're greeted with a foyer with built-in bench to take off your boots or hang a school backpack! The Easton, one of Stylecraft's Heartland Series floorplans, offers a functional and open-concept floorplan. This 3 bed, 2 bath home features a gorgeous granite-topped kitchen island that opens to the common area, a covered patio, and extra counter space in the shared bathroom. The perfectly placed spacious primary suite offers privacy while still having quick access to the living and dining rooms. With ample storage and a beautiful façade, you will look forward to come home day after day!