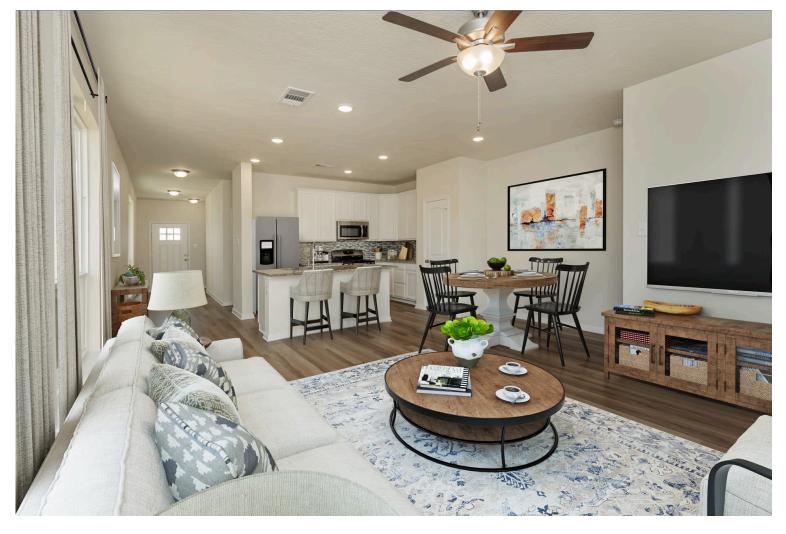

Some images shown may be from a previously built Stylecraft home of similar design. Actual options, colors, and selections may vary. Contact us for details!

Upon entering this stunning modern farmhouse and craftsman inspired home, you're greeted with a foyer with built-in bench to take off your boots or hang a school backpack! The Easton, one of Stylecraft's Heartland Series floorplans, offers a functional and open-concept floorplan. This 3 bed, 2 bath home features a gorgeous granite-topped kitchen island that opens to the common area, a covered patio, and extra counter space in the shared bathroom. The perfectly placed spacious primary suite offers privacy while still having quick access to the living and dining rooms. With ample storage and a beautiful façade, you will look forward to come home day after day!