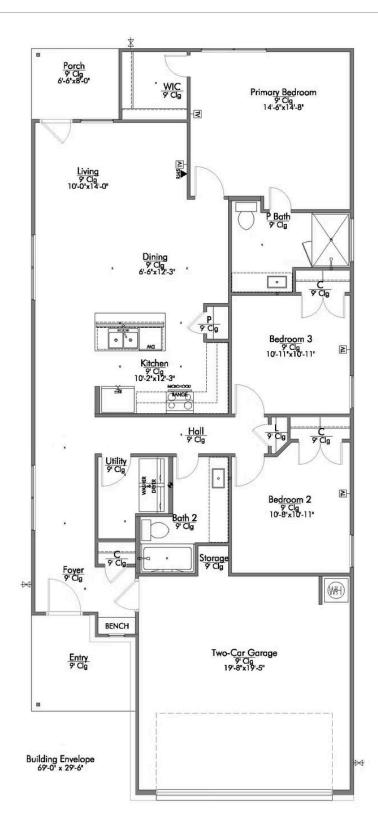

Some images shown may be from a previously built Stylecraft home of similar design. Actual options, colors, and selections may vary. Contact us for details!

Upon entering this stunning modern farmhouse and craftsman inspired home, you're greeted with a foyer with built-in bench to take off your boots or hang a school backpack! The Easton, one of Stylecraft's Heartland Series floorplans, offers a functional and open-concept floorplan. This 3 bed, 2 bath home features a gorgeous granite-topped kitchen island that opens to the common area, a covered patio, and extra counter space in the shared bathroom. The perfectly placed spacious primary suite offers privacy while still having quick access to the living and dining rooms. With ample storage and a beautiful façade, you will look forward to come home day after day!