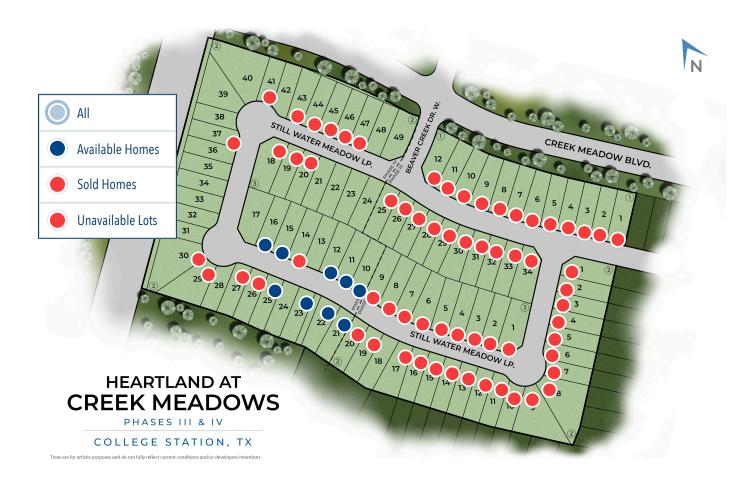

# Heartland at Creek Meadows college Station, TX 77845

#### **Sales Center Location:**

15292 Still Water Meadow Loop College Station, TX 77845

With extensive sidewalks, green space, an inviting clubhouse, swimming pools, basketball court, and playground; a lifetime of memories can be made, as you Come Home to More and live the lifestyle Creek Meadows is known for!