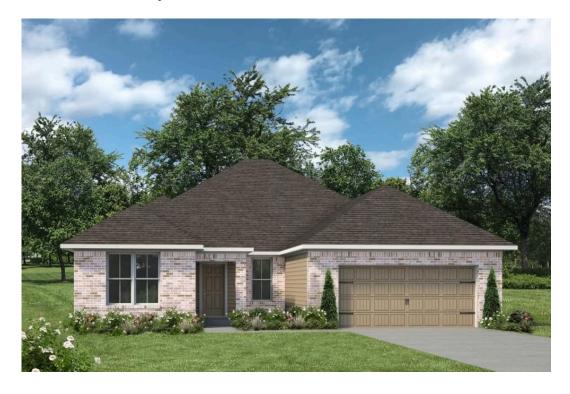

## 2478

## **On Your Lot Community**

2,492 Ft<sup>2</sup>

4 Bedrooms

3 Bathrooms

🗎 2 Car Garage

Some images shown may be from a previously built Stylecraft home of similar design. Actual options, colors, and selections may vary. Contact us for details!

Showcasing our 2478 floorplan! Our exquisite 4 bed, 3 bath floorplan exemplifies the perfect blend of style, functionality, and comfort. To entertain with ease, the 2478 boasts an open-concept living area that seamlessly integrates with the kitchen, providing an inviting space for family gatherings. The heart of the home is the kitchen, featuring a modern island that offers ample counter space for meal preparation and additional storage. Overlooking the formal dining room, the kitchen flows effortlessly into the spacious living area, creating a cohesive and welcoming environment. This thoughtfully designed home includes four bedrooms, one of which has a private angular ideal for quests or family members seeking a bit of privacy. Additionally, the primary bethroom is a cancium with two vanity.