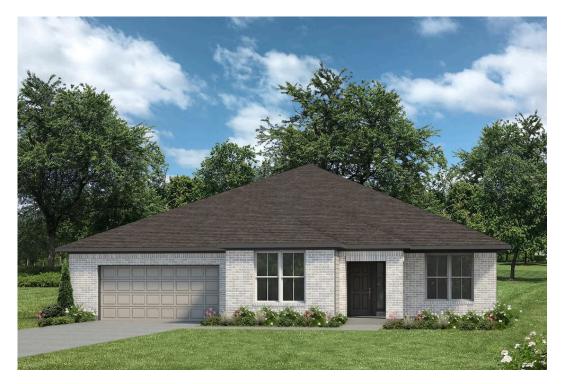

## 2267 On Your Lot Community

Some images shown may be from a previously built Stylecraft home of similar design. Actual options, colors, and selections may vary. Contact us for details!

Featuring Stylecraft On Your Lot's 2287 floor plan! This spacious layout has four bedrooms and three bathrooms, with a unique fourth bedroom that boasts its own private bathroom, providing a perfect retreat. As you enter, you'll find a formal dining room to your right, ideal for gatherings and special occasions. Flowing seamlessly from there, the heart of the home unfolds into a beautiful kitchen complete with an inviting island, perfect for meal prep or casual conversations. The open-concept living room is designed for relaxation and entertainment, while the cozy breakfast nook leads you to the back porch, perfect for enjoying morning coffee or evening sunsets.