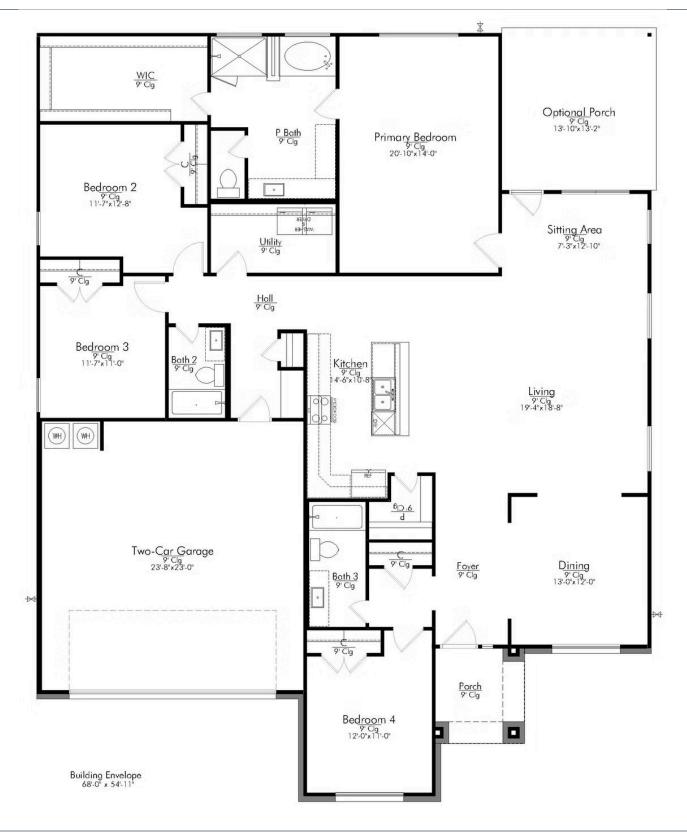

## 2267 On Your Lot Community

Some images shown may be from a previously built Stylecraft home of similar design. Actual options, colors, and selections may vary. Contact us for details!

Featuring Stylecraft On Your Lot's 2287 floor plan! This spacious layout has four bedrooms and three bathrooms, with a unique fourth bedroom that boasts its own private bathroom, providing a perfect retreat. As you enter, you'll find a formal dining room to your right, ideal for gatherings and special occasions. Flowing seamlessly from there, the heart of the home unfolds into a beautiful kitchen complete with an inviting island, perfect for meal prep or casual conversations. The open-concept living room is designed for relaxation and entertainment, while the cozy breakfast nook leads you to the back porch, perfect for enjoying morning coffee or evening sunsets.