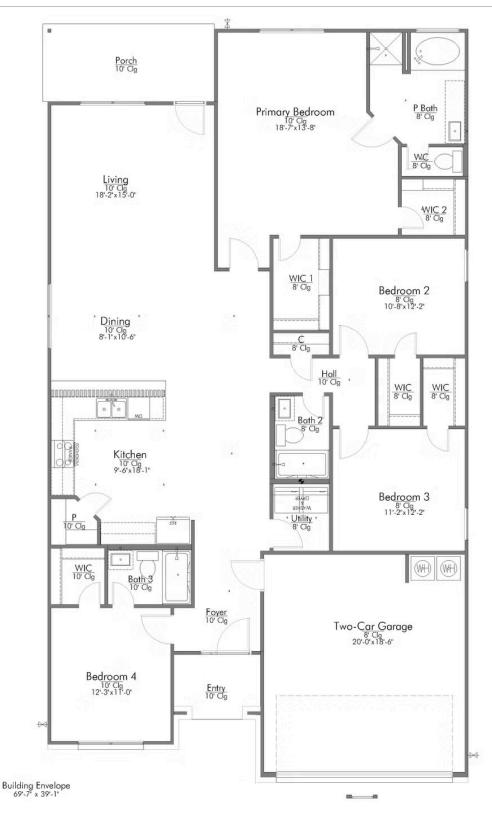

## The 2082

**Rivers Crossing Community** 

PRICE FROM:

\$329,900

2.043 Ft<sup>2</sup>

4 Bedrooms

3 Bathrooms

2 Car Garage

Some images shown may be from a previously built Stylecraft home of similar design. Actual options, colors, and selections may vary. Contact us for details!

This 4 bedroom, 3 bath home is exactly what you've been looking for. Featuring a secondary bedroom suite, it's the perfect home for a multi-generational family, those looking for a private space for guests, or added privacy for one of your children. With walk-in closets in every bedroom and dual walk-in closets in the primary, you won't run out of storage space. Walk into your open concept living area, where you'll have more than enough room to cuddle up or host all of your friends and family.