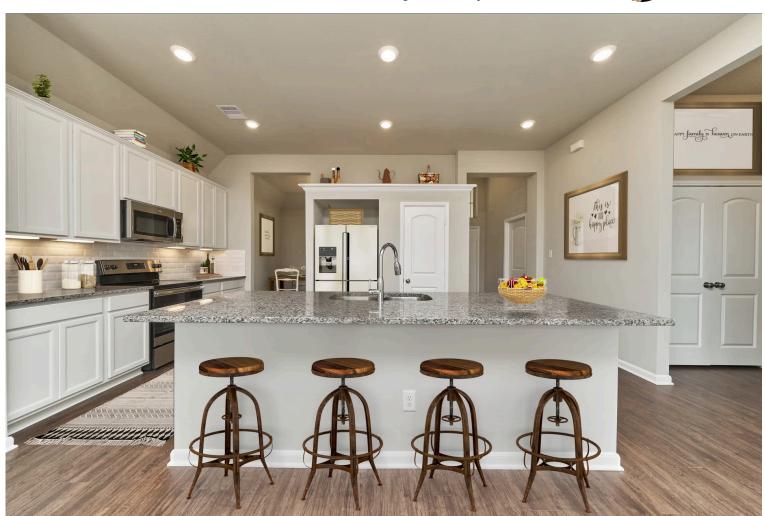

Some images shown may be from a previously built Stylecraft home of similar design. Actual options, colors, and selections may vary. Contact us for details!

Our most popular floor plan! This charming 3 bedroom, 2 bath home is known for its intelligent use of space and now features an even more open living area. The large kitchen granite-topped island opens up to your living room to provide a cozy flow throughout the home. Your dining room features the most charming front window you'll ever see, which is accented by your gorgeous front elevation. Featuring large walk-in closets, luxury flooring, and volume ceilings – the 1613 certainly delivers when it comes to affordable luxury.