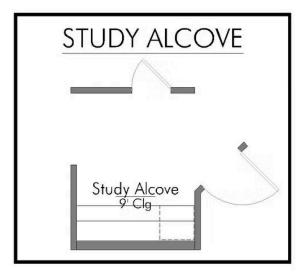

Garage

Some images shown may be from a previously built Stylecraft home of similar design. Actual options, colors, and selections may vary. Contact us for details!

Our most popular floor plan! This charming 3 bedroom, 2 bath home is known for its intelligent use of space and now features an even more open living area. The large kitchen granite-topped island opens up to your living room to provide a cozy flow throughout the home. Your dining room features the most charming front window you'll ever see, which is accented by your gorgeous front elevation. Featuring large walk-in closets, luxury flooring, and volume ceilings – the 1613 certainly delivers when it comes to affordable luxury.







## The 1613 Rivers Crossing Community











## The 1613 Rivers Crossing Community

















In continuous effort by Stylecraft Builders to improve the quality of your home, we reserve the right to change features, prices, plans and specifications without notice. Floorplans and elevation renderings are artists' conceptiions only. Significant changes may be made during or after the construction of the model homes. Stylecraft Builders reserves the right to modify, relocate or eliminate any or all of the features, specifications, plan utilities, design or shape thereof, all without notice or obligations to any purchaser. Price range reflects base price only. Location premiums will be charged for certain locations and are not included in the base price of the home. Additional association fees may apply. Other fees may also apply. Amenities are proposed and planned or may be un