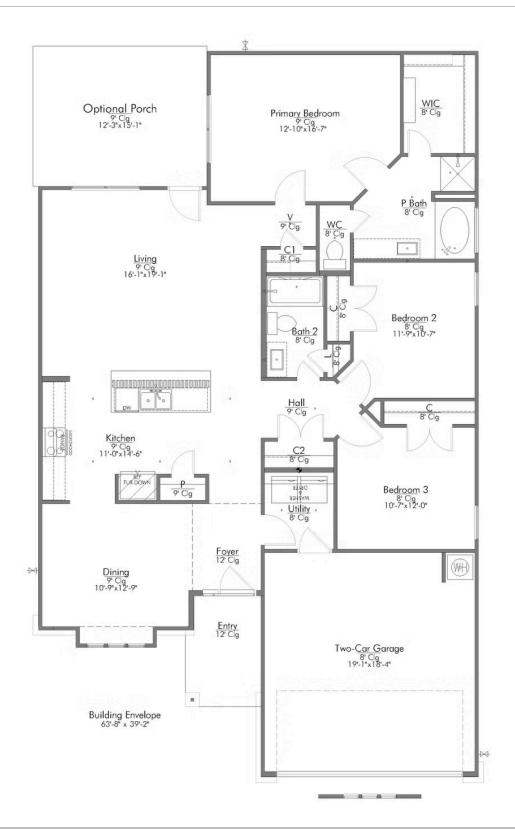

Some images shown may be from a previously built Stylecraft home of similar design. Actual options, colors, and selections may vary. Contact us for details!

Our most popular floor plan! This charming 3 bedroom, 2 bath home is known for its intelligent use of space and now features an even more open living area. The large kitchen granite-topped island opens up to your living room to provide a cozy flow throughout the home. Your dining room features the most charming front window you'll ever see, which is accented by your gorgeous front elevation. Featuring large walk-in closets, luxury flooring, and volume ceilings – the 1613 certainly delivers when it comes to affordable luxury.

## The 1613 Rivers Crossing Community