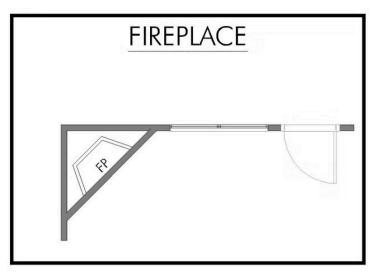

r Garage

Some images shown may be from a previously built Stylecraft home of similar design. Actual options, colors, and selections may vary. Contact us for details!

Our most popular floor plan! This charming 3 bedroom, 2 bath home is known for its intelligent use of space and now features an even more open living area. The large kitchen granite-topped island opens up to your living room to provide a cozy flow throughout the home. Your dining room features the most charming front window you'll ever see, which is accented by your gorgeous front elevation. Featuring large walk-in closets, luxury flooring, and volume ceilings – the 1613 certainly delivers when it comes to affordable luxury.







## The 1613 Rivers Crossing Community











## The 1613 Rivers Crossing Community

















In continuous effort by Stylecraft Builders to improve the quality of your home, we reserve the right to change features, prices, plans and specifications without notice. Floorplans and elevation renderings are artists' conceptiions only. Significant changes may be made during or after the construction of the model homes. Stylecraft Builders reserves the right to modify, relocate or eliminate any or all of the features, specifications, plan utilities, design or shape thereof, all without notice or obligations to any purchaser. Price range reflects base price only. Location premiums will be charged for certain locations and are not included in the base price of the home. Additional association fees may apply. Other fees may also apply. Amenities are proposed and planned or may be