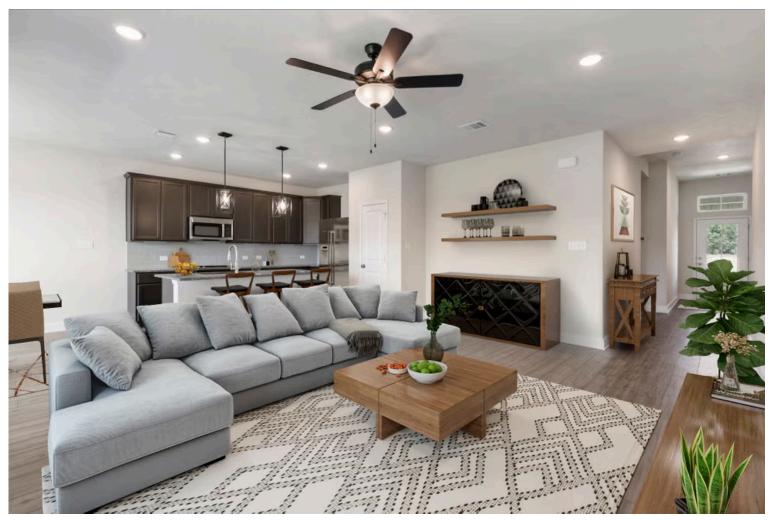

The definition of personal elegance, the 1846 is one of our most warm and welcoming floor plans. We love the newly-expanded open concept kitchen, living room, and breakfast area, and how you can choose between having a study, dining room, or 4th bedroom. The primary bedroom is incredibly spacious, with a large walk-in closet, private shower, and garden tub. With more options to personalize through our gorgeous interior and exterior selections, you'll never feel more at home.