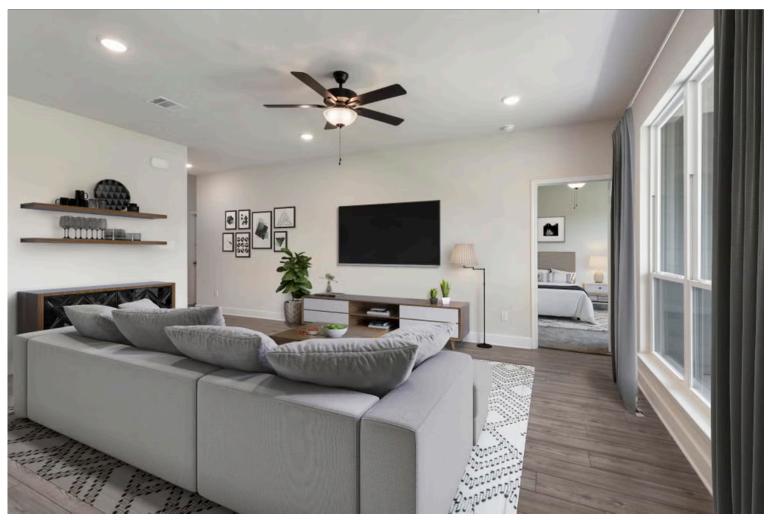

The definition of personal elegance, the 1846 is one of our most warm and welcoming floor plans. We love the newly-expanded open concept kitchen, living room, and breakfast area, and how you can choose between having a study, dining room, or 4th bedroom. The primary bedroom is incredibly spacious, with a large walk-in closet, private shower, and garden tub. With more options to personalize through our gorgeous interior and exterior selections, you'll never feel more at home.