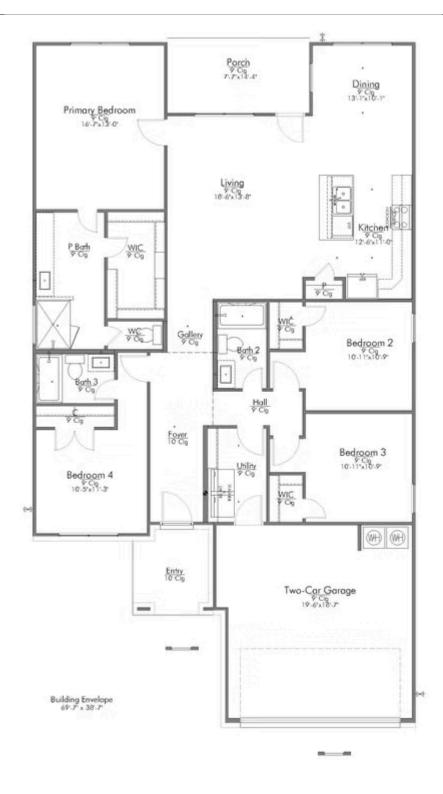

The definition of personal elegance, the 1846 is one of our most warm and welcoming floor plans. We love the newly-expanded open concept kitchen, living room, and breakfast area, and how you can choose between having a study, dining room, or 4th bedroom. The primary bedroom is incredibly spacious, with a large walk-in closet, private shower, and garden tub. With more options to personalize through our gorgeous interior and exterior selections, you'll never feel more at home.