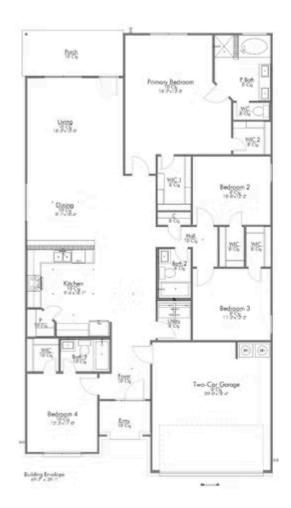

This 4 bedroom, 3 bath home is exactly what you've been looking for. Featuring a secondary bedroom suite, it's the perfect home for a multi-generational family, those looking for a private space for guests, or added privacy for one of your children. With walk-in closets in every bedroom and dual walk-in closets in the primary, you won't run out of storage space. Walk into your open concept living area, where you'll have more than enough room to cuddle up or host all of your friends and family.

Additional options included: Tiled walk-in shower in primary bathroom, stainless steel appliances, under cabinet lighting, and a single basin kitchen sink