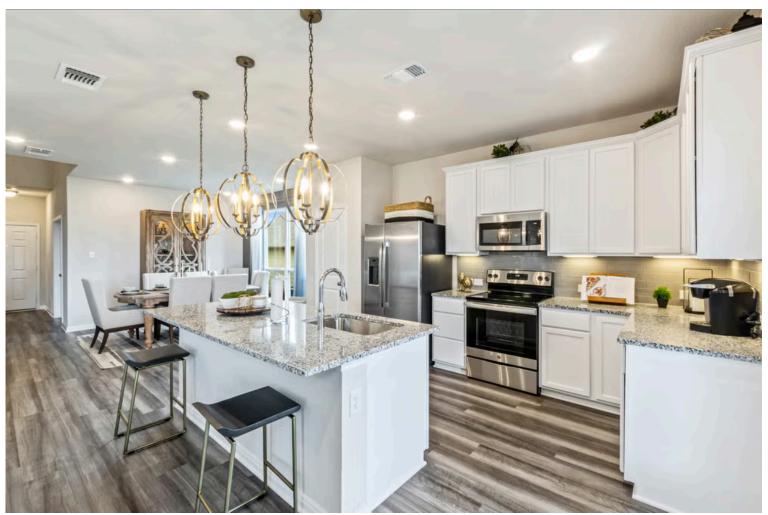

Additional options included: stainless steel appliances, pendant lighting, a single basin kitchen sink, and a vented fireplace with a tile surround

CHINA SPRING, TX 76633