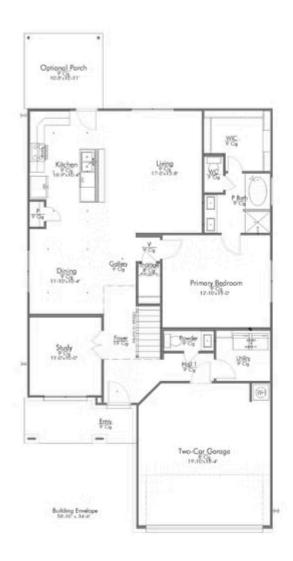

Bedrooms

2.5 Bathrooms

2 Car Garage

Some images shown may be from a previously built Stylecraft home of similar design. Actual options, colors, and selections may vary. Contact us for details!

New and improved! Walk into perfection in this spacious, welcoming floor plan! With a formal study, new open kitchen layout, formal dining area, and living room that flow together seamlessly, this floor plan is sure to please those looking for the ideal family home! Our favorite feature is a little surprise that's on the second story of the home that you'll just have to see for yourself.

Additional options included: stainless steel appliances, pendant lighting, a single basin kitchen sink, and a vented fireplace with a tile surround











CHINA SPRING, TX 76633



### 2516 1ST FLOOR PLAN











CHINA SPRING, TX 76633



# 2516 2ND FLOOR PLAN











CHINA SPRING, TX 76633











CHINA SPRING, TX 76633