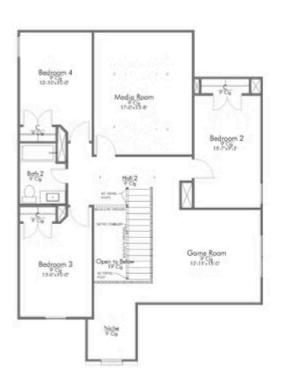

ay be from a previously built Stylecraft home of similar design. Actual options, colors, and selections may vary. Contact us for details!

New and improved! Walk into perfection in this spacious, welcoming floor plan! With a formal study, new open kitchen layout, formal dining area, and living room that flow together seamlessly, this floor plan is sure to please those looking for the ideal family home! Our favorite feature is a little surprise that's on the second story of the home that you'll just have to see for yourself.

Additional options included: stainless steel appliances, pendant lighting, a single basin kitchen sink, and a vented fireplace with a tile surround











CHINA SPRING, TX 76633



### 2516 1ST FLOOR PLAN











CHINA SPRING, TX 76633



# 2516 2ND FLOOR PLAN











CHINA SPRING, TX 76633











CHINA SPRING, TX 76633