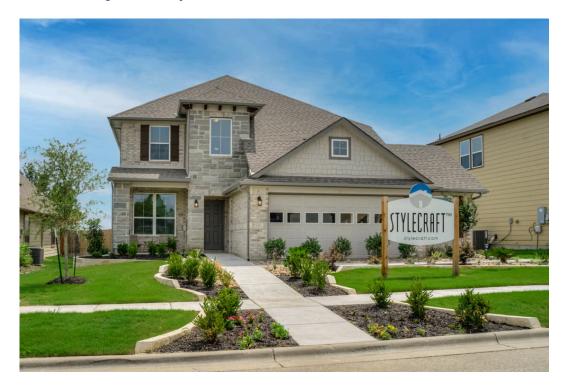

## 6940 Sulphur Court CHINA SPRING, TX 76633

**Rivers Crossing Community** 

2,583 Ft<sup>2</sup>

4 Bedrooms

2.5 Bathrooms

2 Car Garage

Some images shown may be from a previously built Stylecraft home of similar design. Actual options, colors, and selections may vary. Contact us for details!

New and improved! Walk into perfection in this spacious, welcoming floor plan! With a formal study, new open kitchen layout, formal dining area, and living room that flow together seamlessly, this floor plan is sure to please those looking for the ideal family home! Our favorite feature is a little surprise that's on the second story of the home that you'll just have to see for yourself.

Additional options included: stainless steel appliances, pendant lighting, a single basin kitchen sink, and a vented fireplace with a tile surround

CHINA SPRING, TX 76633