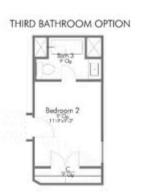

be from a previously built Stylecraft home of similar design. Actual options, colors, and selections may vary. Contact us for details!

New and improved! Walk into perfection in this spacious, welcoming floor plan! With a formal study, new open kitchen layout, formal dining area, and living room that flow together seamlessly, this floor plan is sure to please those looking for the ideal family home! Our favorite feature is a little surprise that's on the second story of the home that you'll just have to see for yourself.

Additional options included: stainless steel appliances, pendant lighting, a single basin kitchen sink, and a vented fireplace with a tile surround











CHINA SPRING, TX 76633



### 2516 1ST FLOOR PLAN











CHINA SPRING, TX 76633



# 2516 2ND FLOOR PLAN











CHINA SPRING, TX 76633











CHINA SPRING, TX 76633