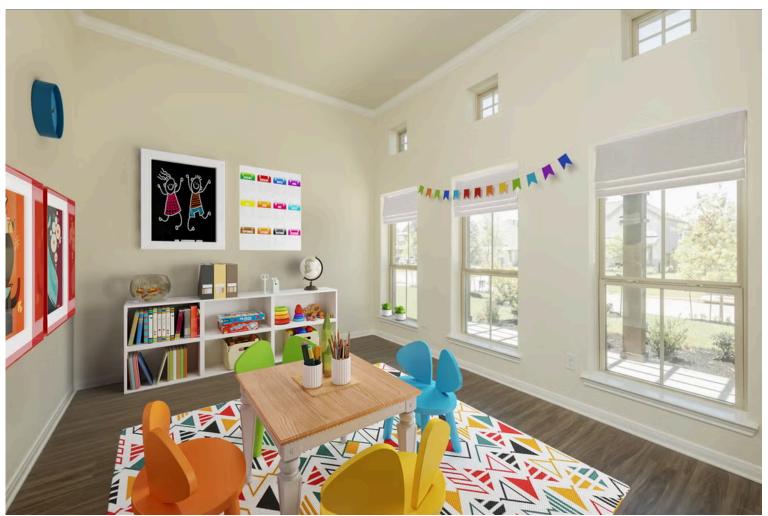

# Some images shown may be from a previously built Stylecraft home of similar design. Actual options, colors, and selections may vary. Contact us for details!

If charm and elegance are what you're looking for – Welcome home! A favorite of many, the 1818 has several features that make it stand out from the rest. From the moment your eyes catch the stunning exterior, you're captivated. Interior features include dual living areas to use as you choose, a large kitchen with granite-topped island that is open through the dining and living room, stunning windows flowing with natural light, an optional study alcove, and a spacious primary suite. Stylecraft's selections round out everything that make this floor plan so special.