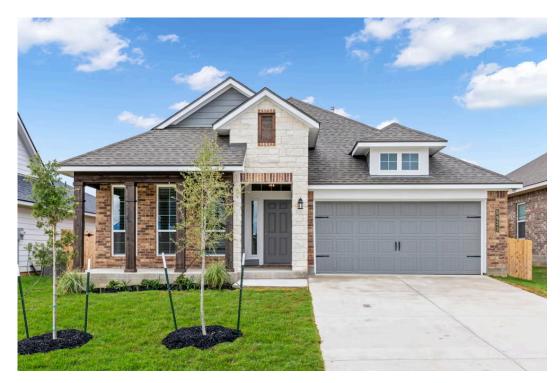

## 6933 Sulphur Court CHINA SPRING, TX 76633

**Rivers Crossing Community** 

1,841 Ft<sup>2</sup>

□□ 3 Bedrooms

2 Bathrooms

2 Car Garage

# Some images shown may be from a previously built Stylecraft home of similar design. Actual options, colors, and selections may vary. Contact us for details!

If charm and elegance are what you're looking for – Welcome home! A favorite of many, the 1818 has several features that make it stand out from the rest. From the moment your eyes catch the stunning exterior, you're captivated. Interior features include dual living areas to use as you choose, a large kitchen with granite-topped island that is open through the dining and living room, stunning windows flowing with natural light, an optional study alcove, and a spacious primary suite. Stylecraft's selections round out everything that make this floor plan so special.