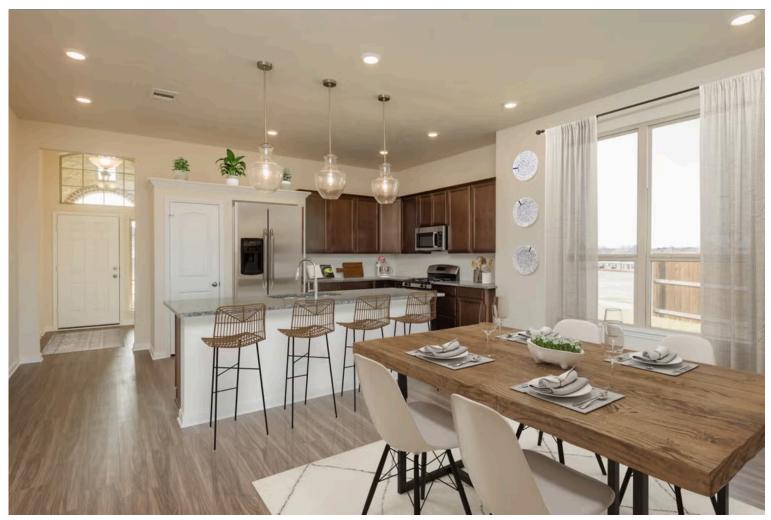

# Some images shown may be from a previously built Stylecraft home of similar design. Actual options, colors, and selections may vary. Contact us for details!

If charm and elegance are what you're looking for – Welcome home! A favorite of many, the 1818 has several features that make it stand out from the rest. From the moment your eyes catch the stunning exterior, you're captivated. Interior features include dual living areas to use as you choose, a large kitchen with granite-topped island that is open through the dining and living room, stunning windows flowing with natural light, an optional study alcove, and a spacious primary suite. Stylecraft's selections round out everything that make this floor plan so special.

Additional options included: A converted Life Space to study, stainless steel appliances, additional LED recessed lighting, and integral miniblinds in the rear door

CHINA SPRING, TX 76633

CHINA SPRING, TX 76633