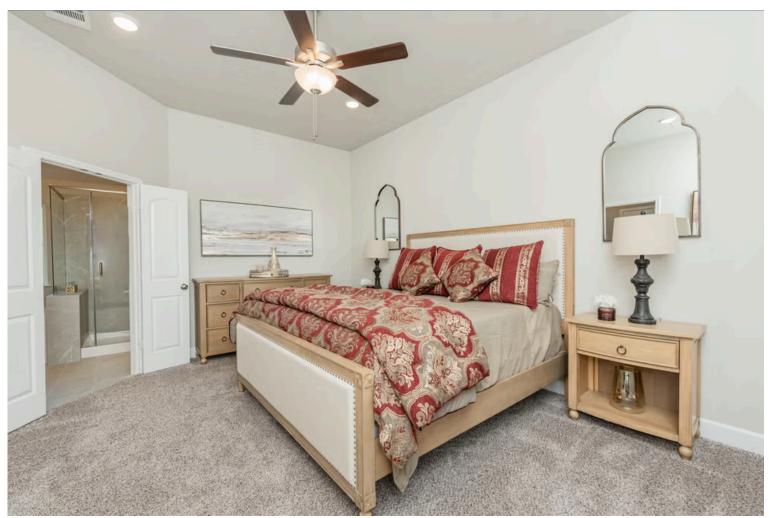

# Some images shown may be from a previously built Stylecraft home of similar design. Actual options, colors, and selections may vary. Contact us for details!

If charm and elegance are what you're looking for – Welcome home! A favorite of many, the 1818 has several features that make it stand out from the rest. From the moment your eyes catch the stunning exterior, you're captivated. Interior features include dual living areas to use as you choose, a large kitchen with granite-topped island that is open through the dining and living room, stunning windows flowing with natural light, an optional study alcove, and a spacious primary suite. Stylecraft's selections round out everything that make this floor plan so special.