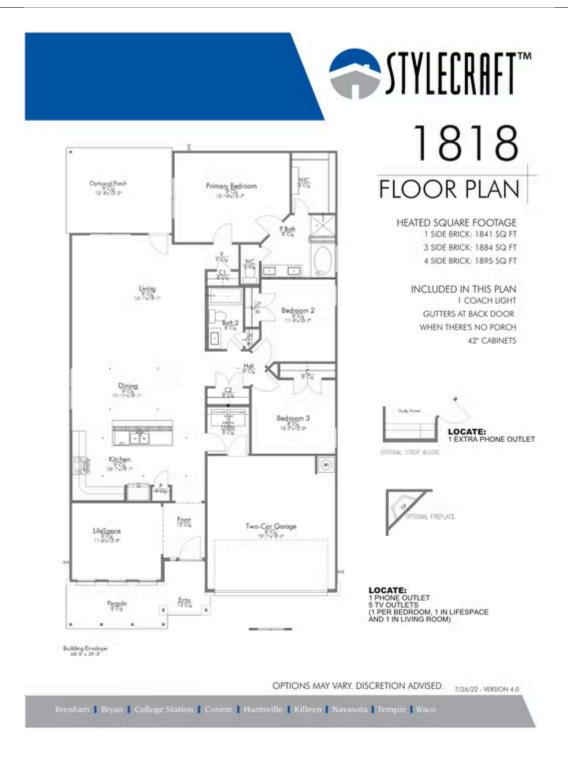

## 6933 Sulphur Court CHINA SPRING, TX 76633

**Rivers Crossing Community** 

1,841 Ft<sup>2</sup>

□□ 3 Bedrooms

2 Bathrooms

2 Car Garage

# Some images shown may be from a previously built Stylecraft home of similar design. Actual options, colors, and selections may vary. Contact us for details!

If charm and elegance are what you're looking for – Welcome home! A favorite of many, the 1818 has several features that make it stand out from the rest. From the moment your eyes catch the stunning exterior, you're captivated. Interior features include dual living areas to use as you choose, a large kitchen with granite-topped island that is open through the dining and living room, stunning windows flowing with natural light, an optional study alcove, and a spacious primary suite. Stylecraft's selections round out everything that make this floor plan so special.