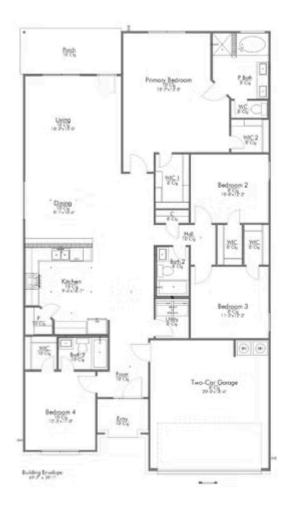

## 6929 Sulphur Court CHINA SPRING, TX 76633

**Rivers Crossing Community** 

2,043 Ft<sup>2</sup>

4 Bedrooms

3 Bathrooms

🗀 2 Car Garage

Some images shown may be from a previously built Stylecraft home of similar design. Actual options, colors, and selections may vary. Contact us for details!

This 4 bedroom, 3 bath home is exactly what you've been looking for. Featuring a secondary bedroom suite, it's the perfect home for a multi-generational family, those looking for a private space for guests, or added privacy for one of your children. With walk-in closets in every bedroom and dual walk-in closets in the primary, you won't run out of storage space. Walk into your open concept living area, where you'll have more than enough room to cuddle up or host all of your friends and family.