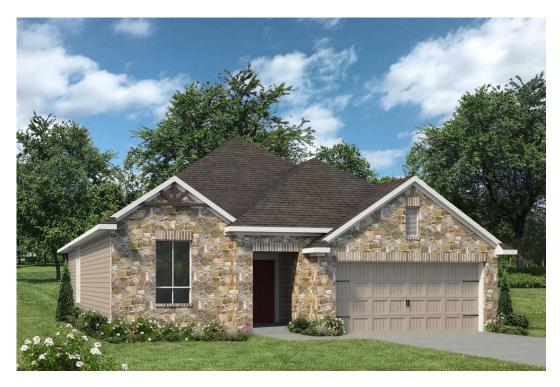

## 6929 Sulphur Court CHINA SPRING, TX 76633

**Rivers Crossing Community** 

2,043 Ft<sup>2</sup>

4 Bedrooms

3 Bathrooms

🗀 2 Car Garage

Some images shown may be from a previously built Stylecraft home of similar design. Actual options, colors, and selections may vary. Contact us for details!

This 4 bedroom, 3 bath home is exactly what you've been looking for. Featuring a secondary bedroom suite, it's the perfect home for a multi-generational family, those looking for a private space for guests, or added privacy for one of your children. With walk-in closets in every bedroom and dual walk-in closets in the primary, you won't run out of storage space. Walk into your open concept living area, where you'll have more than enough room to cuddle up or host all of your friends and family.