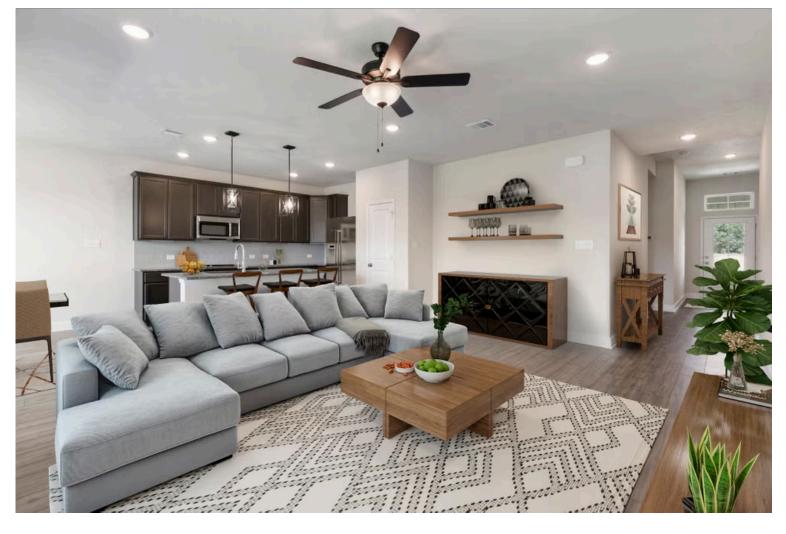

## Some images shown may be from a previously built Stylecraft home of similar design. Actual options, colors, and selections may vary. Contact us for details!

The definition of personal elegance, the 1846 is one of our most warm and welcoming floor plans. We love the newly-expanded open concept kitchen, living room, and breakfast area, and how you can choose between having a study, dining room, or 4th bedroom. The primary bedroom is incredibly spacious, with a large walk-in closet, private shower, and garden tub. With more options to personalize through our gorgeous interior and exterior selections, you'll never feel more at home.

Additional options included: Stainless steel appliances, a decorative tile backsplash, integral miniblinds in the rear door, pendant

CHINA SPRING, TX 76633

CHINA SPRING, TX 76633

CHINA SPRING, TX 76633

Questions? 866-445-3840