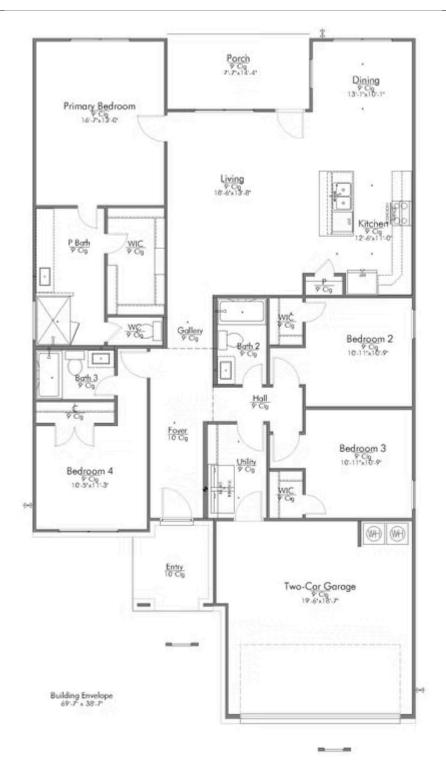

## Some images shown may be from a previously built Stylecraft home of similar design. Actual options, colors, and selections may vary. Contact us for details!

The definition of personal elegance, the 1846 is one of our most warm and welcoming floor plans. We love the newly-expanded open concept kitchen, living room, and breakfast area, and how you can choose between having a study, dining room, or 4th bedroom. The primary bedroom is incredibly spacious, with a large walk-in closet, private shower, and garden tub. With more options to personalize through our gorgeous interior and exterior selections, you'll never feel more at home.