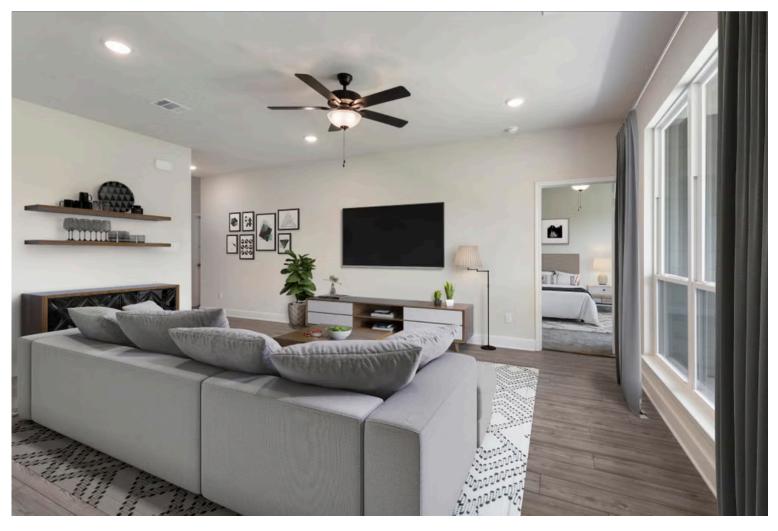

## Some images shown may be from a previously built Stylecraft home of similar design. Actual options, colors, and selections may vary. Contact us for details!

The definition of personal elegance, the 1846 is one of our most warm and welcoming floor plans. We love the newly-expanded open concept kitchen, living room, and breakfast area, and how you can choose between having a study, dining room, or 4th bedroom. The primary bedroom is incredibly spacious, with a large walk-in closet, private shower, and garden tub. With more options to personalize through our gorgeous interior and exterior selections, you'll never feel more at home.