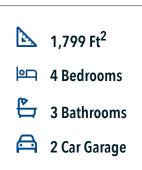

## Some images shown may be from a previously built Stylecraft home of similar design. Actual options, colors, and selections may vary. Contact us for details!

The definition of personal elegance, the 1846 is one of our most warm and welcoming floor plans. We love the newly-expanded open concept kitchen, living room, and breakfast area, and how you can choose between having a study, dining room, or 4th bedroom. The primary bedroom is incredibly spacious, with a large walk-in closet, private shower, and garden tub. With more options to personalize through our gorgeous interior and exterior selections, you'll never feel more at home.

Additional options included: Stainless steel appliances, a decorative tile backsplash, integral miniblinds in the rear door, pendant

CHINA SPRING, TX 76633

CHINA SPRING, TX 76633

CHINA SPRING, TX 76633

Questions? 866-445-3840