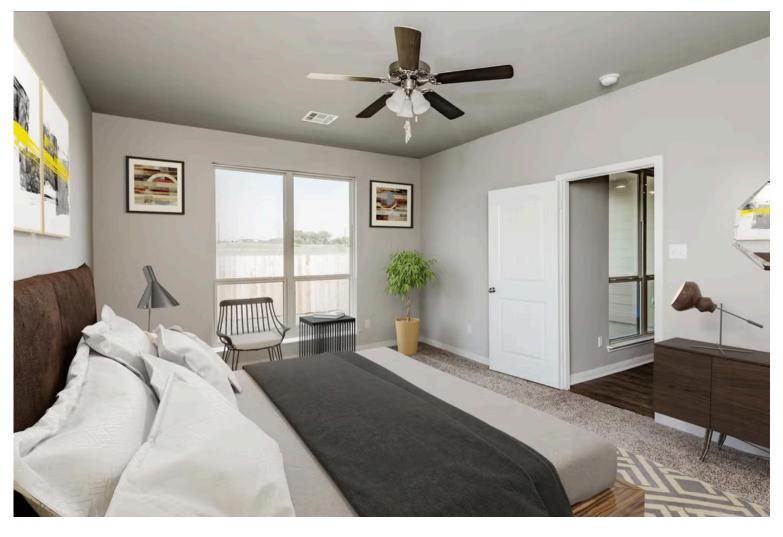

## Some images shown may be from a previously built Stylecraft home of similar design. Actual options, colors, and selections may vary. Contact us for details!

The definition of personal elegance, the 1846 is one of our most warm and welcoming floor plans. We love the newly-expanded open concept kitchen, living room, and breakfast area, and how you can choose between having a study, dining room, or 4th bedroom. The primary bedroom is incredibly spacious, with a large walk-in closet, private shower, and garden tub. With more options to personalize through our gorgeous interior and exterior selections, you'll never feel more at home.