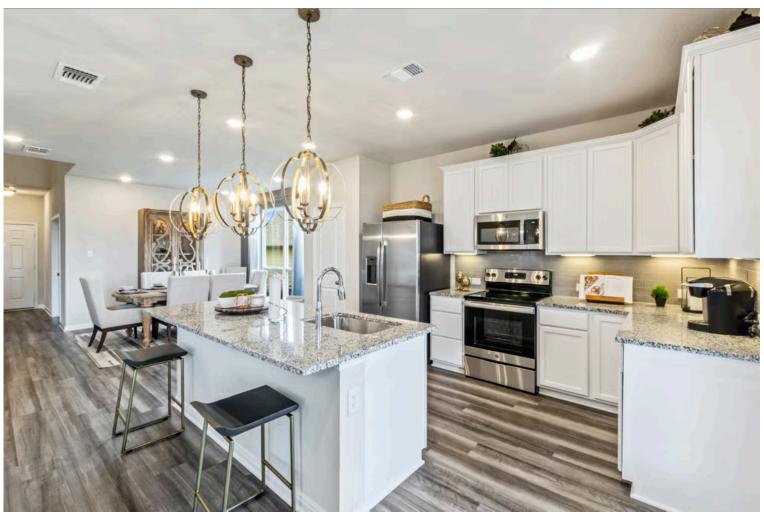

New and improved! Walk into perfection in this spacious, welcoming floor plan! With a formal study, new open kitchen layout, formal dining area, and living room that flow together seamlessly, this floor plan is sure to please those looking for the ideal family home! Our favorite feature is a little surprise that's on the second story of the home that you'll just have to see for yourself.

Additional options included: Stainless steel appliances, decorative tile backsplash, and single basin kitchen sink