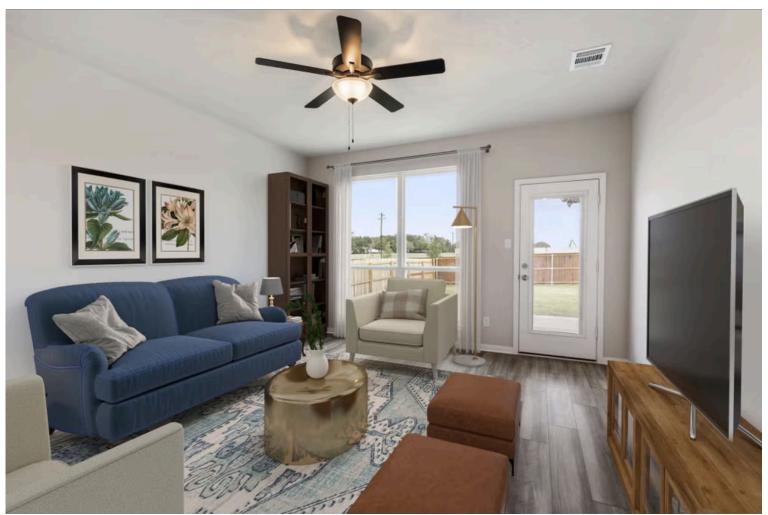

## 7200 Sulphur Court CHINA SPRING, TX 76633

**Rivers Crossing Community** 

1,354 Ft<sup>2</sup>

3 Bedrooms

2 Bathrooms

2 Car Garage

This charming 3 bedroom, 2 bath home is spacious with a versatile design! Featuring a foyer and galley way entrance, this home feels elegant and special immediately upon your entrance. Some of our favorite things about this floor plan are its large primary bedroom, which includes a massive closet, and enough space for a sitting area in front of the window beaming with natural light. This home is great for entertaining, with so much counter space and its separate formal dining room that flows seamlessly into the kitchen.

Additional options included: Additional LED recessed lighting, black light fixtures, a dual primary bathroom vanity, Matte Black Kayra plumbing fixture package, and Quartz countertops throughout