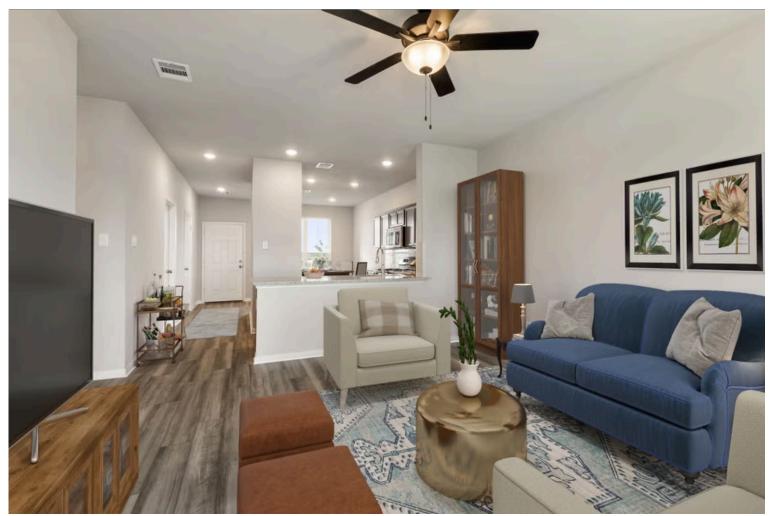

## 7200 Sulphur Court CHINA SPRING, TX 76633

**Rivers Crossing Community** 

1,354 Ft<sup>2</sup>

3 Bedrooms

2 Bathrooms

2 Car Garage

This charming 3 bedroom, 2 bath home is spacious with a versatile design! Featuring a foyer and galley way entrance, this home feels elegant and special immediately upon your entrance. Some of our favorite things about this floor plan are its large primary bedroom, which includes a massive closet, and enough space for a sitting area in front of the window beaming with natural light. This home is great for entertaining, with so much counter space and its separate formal dining room that flows seamlessly into the kitchen.

Additional options included: Additional LED recessed lighting, black light fixtures, a dual primary bathroom vanity, Matte Black Kayra plumbing fixture package, and Quartz countertops throughout