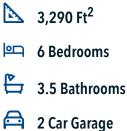

You are certainly going to fall in love with this luxurious 6 bedroom, 3.5 bath home! The curb appeal of this home is truly impressive and the entrance is purely inviting. Once inside, you will be wowed by the spacious and thoughtful layout, vast counter space in the kitchen, and the gorgeous primary suite. Upon going upstairs, you will be pleased to find how spacious each one of the bedrooms are and how functional the closet space is. The second-story game room is sure to be the center of fun and many memories for your family.