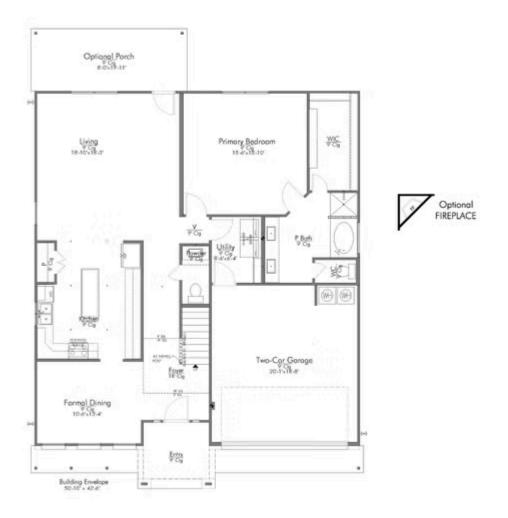

CHINA SPRING, TX 76633

FIRST FLOOR PLAN

In continuous effort by Stylecraft Builders to improve the quality of your home, we reserve the right to change features, prices, plans and specifications without notice. Floorplans and elevation renderings are artists' conceptiions only. Significant changes may be made during or after the construction of the model homes. Stylecraft Builders reserves the right to modify, relocate or eliminate any or all of the features, specifications, plan utilities, design or shape thereof, all without notice or obligations to any purchaser. Price range reflects base price only. Location premiums will be charged for certain locations and are not included in the base price of the home. Additional association fees may apply. Other fees may also apply. Amenities are proposed and planned or may be under construction. All square footages are approximate square footages of the total livable space. Water heater location deemed per city municipality code. Please see your onsite sales associate for additional information and more details. © 2022 Stylecraft Builders.