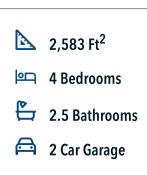

## Some images shown may be from a previously built Stylecraft home of similar design. Actual options, colors, and selections may vary. Contact us for details!

New and improved! Walk into perfection in this spacious, welcoming floor plan! With a formal study, new open kitchen layout, formal dining area, and living room that flow together seamlessly, this floor plan is sure to please those looking for the ideal family home! Our favorite feature is a little surprise that's on the second story of the home that you'll just have to see for yourself.