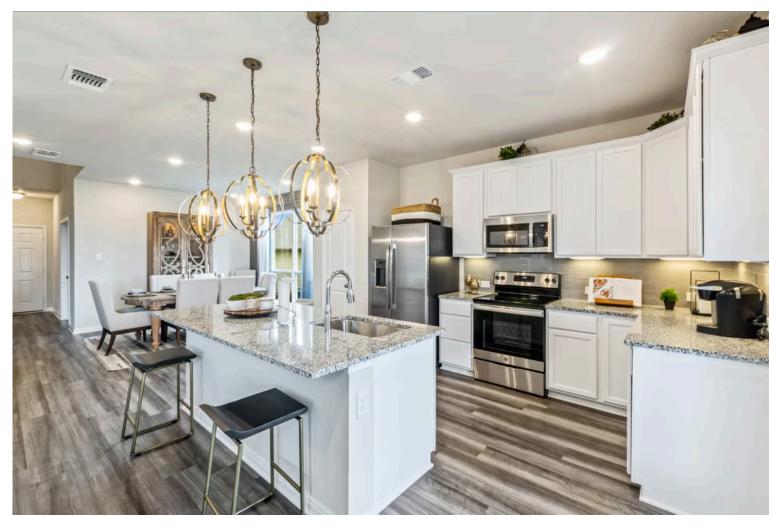

## Some images shown may be from a previously built Stylecraft home of similar design. Actual options, colors, and selections may vary. Contact us for details!

New and improved! Walk into perfection in this spacious, welcoming floor plan! With a formal study, new open kitchen layout, formal dining area, and living room that flow together seamlessly, this floor plan is sure to please those looking for the ideal family home! Our favorite feature is a little surprise that's on the second story of the home that you'll just have to see for yourself.

Additional options included: Stainless steel appliances, decorative tile backsplash, and single basin kitchen sink