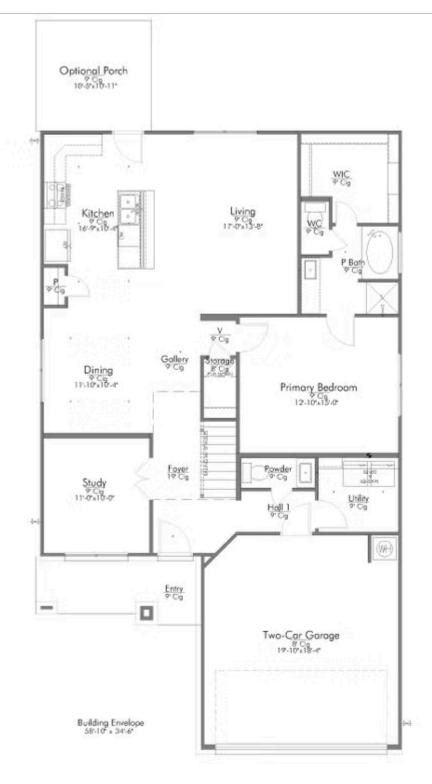

New and improved! Walk into perfection in this spacious, welcoming floor plan! With a formal study, new open kitchen layout, formal dining area, and living room that flow together seamlessly, this floor plan is sure to please those looking for the ideal family home! Our favorite feature is a little surprise that's on the second story of the home that you'll just have to see for yourself.

Additional Options Included: a Decorative Tile Backsplash, Upper Cabinets Over the Washer and Dryer, Integral Miniblinds in the Rear Door, Kitchen is Prewired for Pendant Lighting, and a Single Basin Kitchen Sink