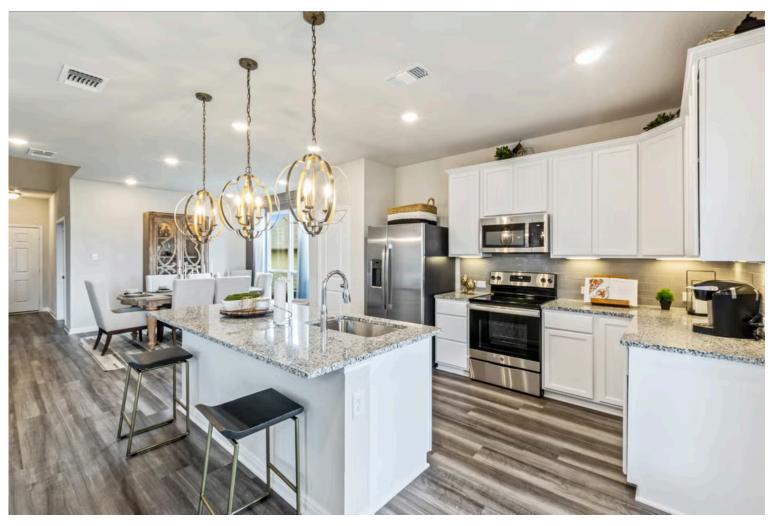

New and improved! Walk into perfection in this spacious, welcoming floor plan! With a formal study, new open kitchen layout, formal dining area, and living room that flow together seamlessly, this floor plan is sure to please those looking for the ideal family home! Our favorite feature is a little surprise that's on the second story of the home that you'll just have to see for yourself.

Additional Options Included: a Decorative Tile Backsplash, Upper Cabinets Over the Washer and Dryer, Integral Miniblinds in the Rear Door, Kitchen is Prewired for Pendant Lighting, and a Single Basin Kitchen Sink