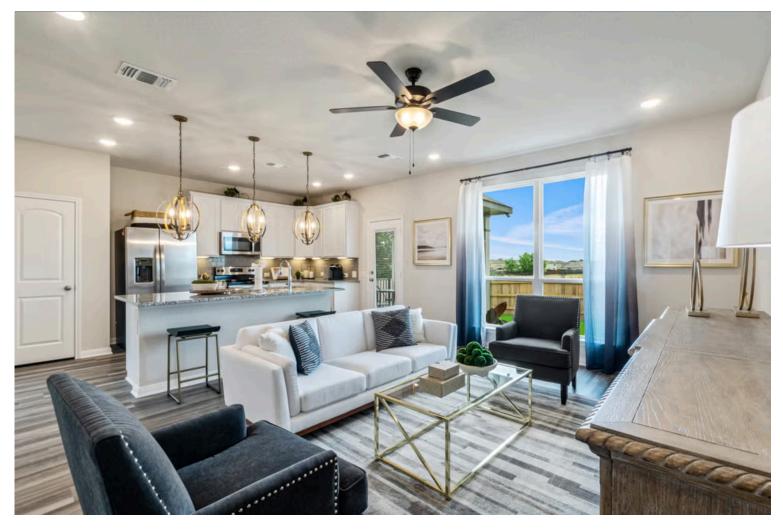

New and improved! Walk into perfection in this spacious, welcoming floor plan! With a formal study, new open kitchen layout, formal dining area, and living room that flow together seamlessly, this floor plan is sure to please those looking for the ideal family home! Our favorite feature is a little surprise that's on the second story of the home that you'll just have to see for yourself.

Additional Options Included: a Decorative Tile Backsplash, Upper Cabinets Over the Washer and Dryer, Integral Miniblinds in the Rear Door, Kitchen is Prewired for Pendant Lighting, and a Single Basin Kitchen Sink