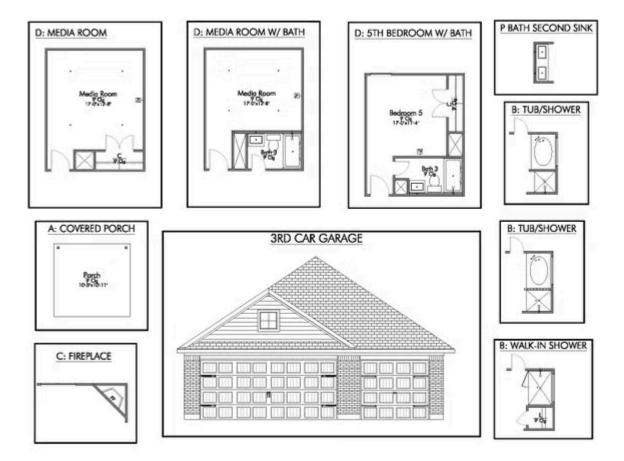

t home of similar design. Actual options, colors, and selections may vary. Contact us for details!

New and improved! Walk into perfection in this spacious, welcoming floor plan! With a formal study, new open kitchen layout, formal dining area, and living room that flow together seamlessly, this floor plan is sure to please those looking for the ideal family home! Our favorite feature is a little surprise that's on the second story of the home that you'll just have to see for yourself.

Additional Options Included: a Decorative Tile Backsplash, Upper Cabinets Over the Washer and Dryer, Integral Miniblinds in the Rear Door, Kitchen is Prewired for Pendant Lighting, and a Single Basin Kitchen Sink







CHINA SPRING, TX 76633



#### **STYLECRAFT**® 仓



CHINA SPRING, TX 76633



















CHINA SPRING, TX 76633



Questions? 866-445-3840







CHINA SPRING, TX 76633



Questions? 866-445-3840