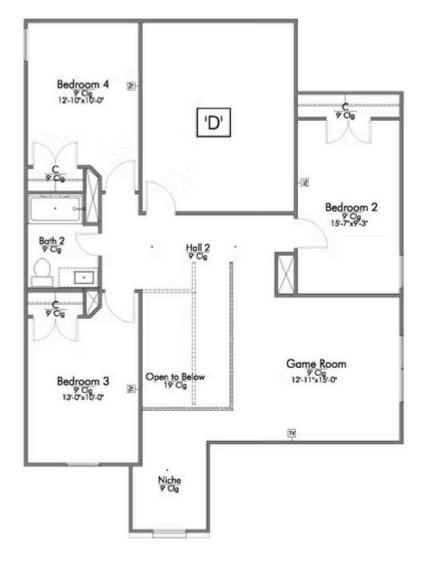

New and improved! Walk into perfection in this spacious, welcoming floor plan! With a formal study, new open kitchen layout, formal dining area, and living room that flow together seamlessly, this floor plan is sure to please those looking for the ideal family home! Our favorite feature is a little surprise that's on the second story of the home that you'll just have to see for yourself.