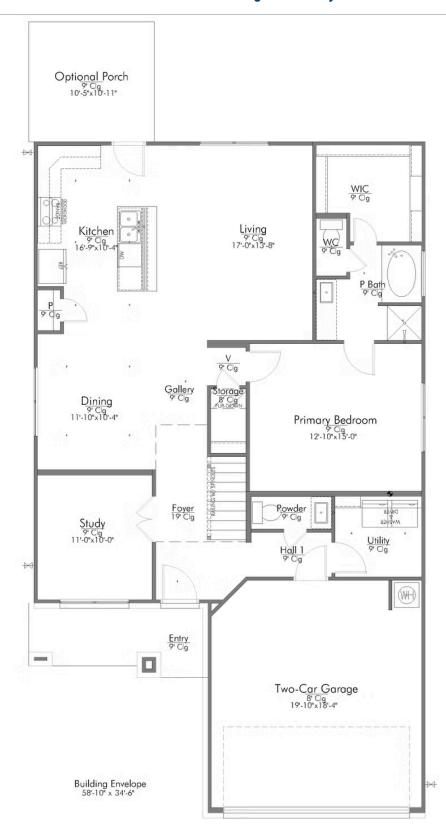

New and improved! Walk into perfection in this spacious, welcoming floor plan! With a formal study, new open kitchen layout, formal dining area, and living room that flow together seamlessly, this floor plan is sure to please those looking for the ideal family home! Our favorite feature is a little surprise that's on the second story of the home that you'll just have to see for yourself.