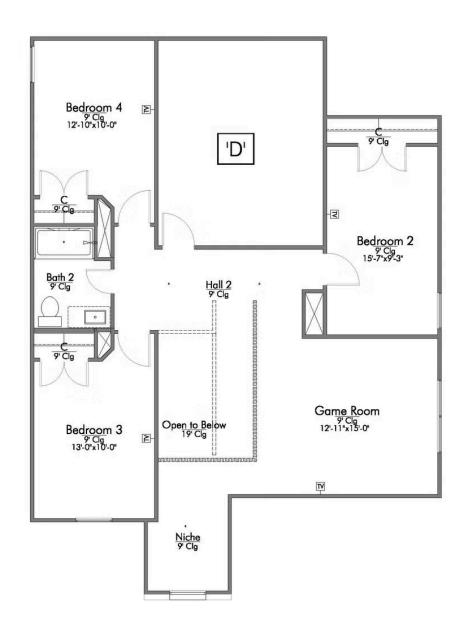

New and improved! Walk into perfection in this spacious, welcoming floor plan! With a formal study, new open kitchen layout, formal dining area, and living room that flow together seamlessly, this floor plan is sure to please those looking for the ideal family home! Our favorite feature is a little surprise that's on the second story of the home that you'll just have to see for yourself.