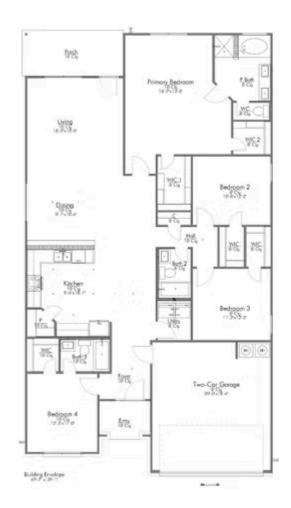

This 4 bedroom, 3 bath home is exactly what you've been looking for. Featuring a secondary bedroom suite, it's the perfect home for a multi-generational family, those looking for a private space for guests, or added privacy for one of your children. With walk-in closets in every bedroom and dual walk-in closets in the primary, you won't run out of storage space. Walk into your open concept living area, where you'll have more than enough room to cuddle up or host all of your friends and family.

Additional options included: Tiled walk-in shower in primary bathroom, stainless steel appliances, under cabinet lighting, and a single