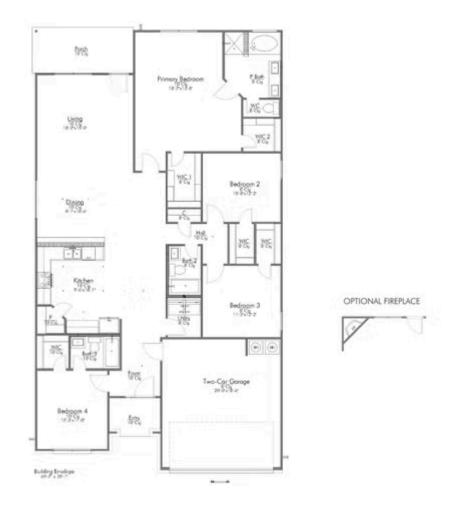

## Some images shown may be from a previously built Stylecraft home of similar design. Actual options, colors, and selections may vary. Contact us for details!

This 4 bedroom, 3 bath home is exactly what you've been looking for. Featuring a secondary bedroom suite, it's the perfect home for a multi-generational family, those looking for a private space for guests, or added privacy for one of your children. With walk-in closets in every bedroom and dual walk-in closets in the primary, you won't run out of storage space. Walk into your open concept living area, where you'll have more than enough room to cuddle up or host all of your friends and family.

Additional options included: An exterior coach light, a decorative tile backsplash, integral miniblinds in the rear door, and a single basin kitchen sink