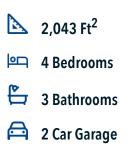

## Some images shown may be from a previously built Stylecraft home of similar design. Actual options, colors, and selections may vary. Contact us for details!

This 4 bedroom, 3 bath home is exactly what you've been looking for. Featuring a secondary bedroom suite, it's the perfect home for a multi-generational family, those looking for a private space for guests, or added privacy for one of your children. With walk-in closets in every bedroom and dual walk-in closets in the primary, you won't run out of storage space. Walk into your open concept living area, where you'll have more than enough room to cuddle up or host all of your friends and family.