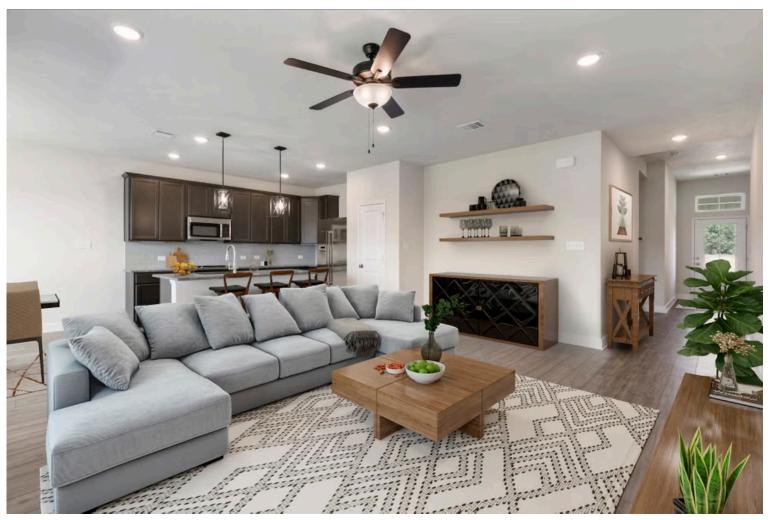

# Some images shown may be from a previously built Stylecraft home of similar design. Actual options, colors, and selections may vary. Contact us for details!

The definition of personal elegance, the 1846 is one of our most warm and welcoming floor plans. We love the newly-expanded open concept kitchen, living room, and breakfast area, and how you can choose between having a study, dining room, or 4th bedroom. The primary bedroom is incredibly spacious, with a large walk-in closet, private shower, and garden tub. With more options to personalize through our gorgeous interior and exterior selections, you'll never feel more at home.

Additional options included: Painted cabinets throughout, pendant lighting in the kitchen, and a dual primary bathroom vanity