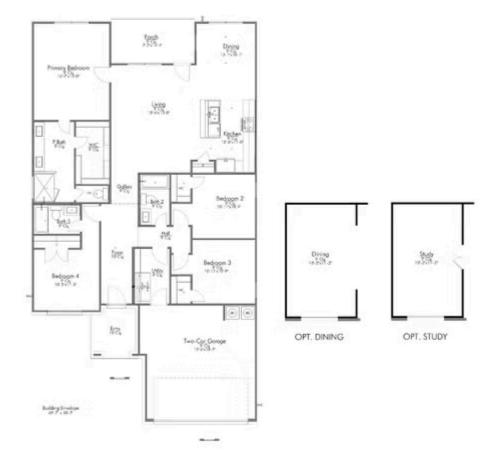

# Some images shown may be from a previously built Stylecraft home of similar design. Actual options, colors, and selections may vary. Contact us for details!

The definition of personal elegance, the 1846 is one of our most warm and welcoming floor plans. We love the newly-expanded open concept kitchen, living room, and breakfast area, and how you can choose between having a study, dining room, or 4th bedroom. The primary bedroom is incredibly spacious, with a large walk-in closet, private shower, and garden tub. With more options to personalize through our gorgeous interior and exterior selections, you'll never feel more at home.