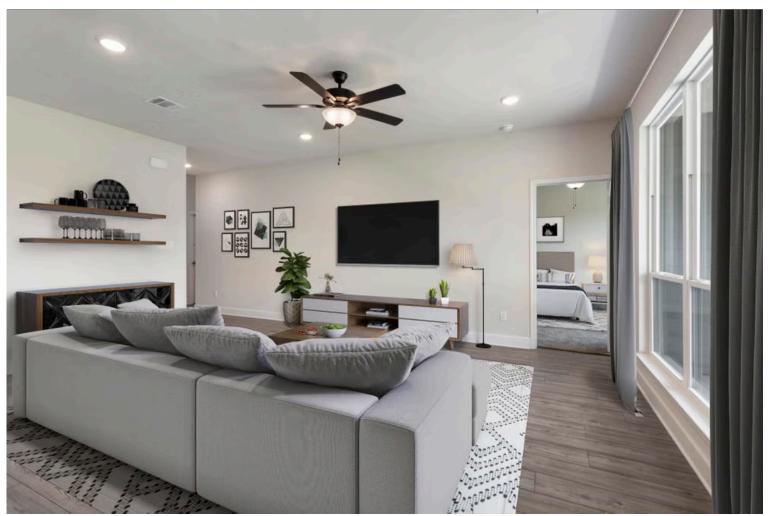

# Some images shown may be from a previously built Stylecraft home of similar design. Actual options, colors, and selections may vary. Contact us for details!

The definition of personal elegance, the 1846 is one of our most warm and welcoming floor plans. We love the newly-expanded open concept kitchen, living room, and breakfast area, and how you can choose between having a study, dining room, or 4th bedroom. The primary bedroom is incredibly spacious, with a large walk-in closet, private shower, and garden tub. With more options to personalize through our gorgeous interior and exterior selections, you'll never feel more at home.

Additional options included: Painted cabinets throughout, pendant lighting in the kitchen, and a dual primary bathroom vanity