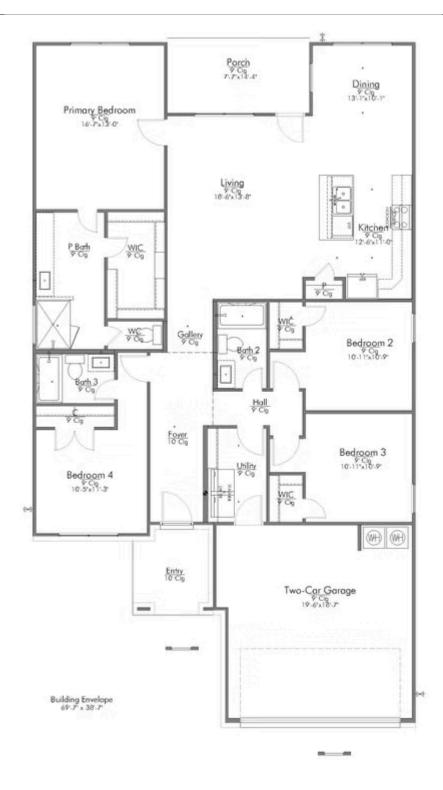

# 7021 Sulphur Court CHINA SPRING, TX 76633

**Rivers Crossing Community** 

1,799 Ft<sup>2</sup>

4 Bedrooms

3 Bathrooms

2 Car Garage

# Some images shown may be from a previously built Stylecraft home of similar design. Actual options, colors, and selections may vary. Contact us for details!

The definition of personal elegance, the 1846 is one of our most warm and welcoming floor plans. We love the newly-expanded open concept kitchen, living room, and breakfast area, and how you can choose between having a study, dining room, or 4th bedroom. The primary bedroom is incredibly spacious, with a large walk-in closet, private shower, and garden tub. With more options to personalize through our gorgeous interior and exterior selections, you'll never feel more at home.