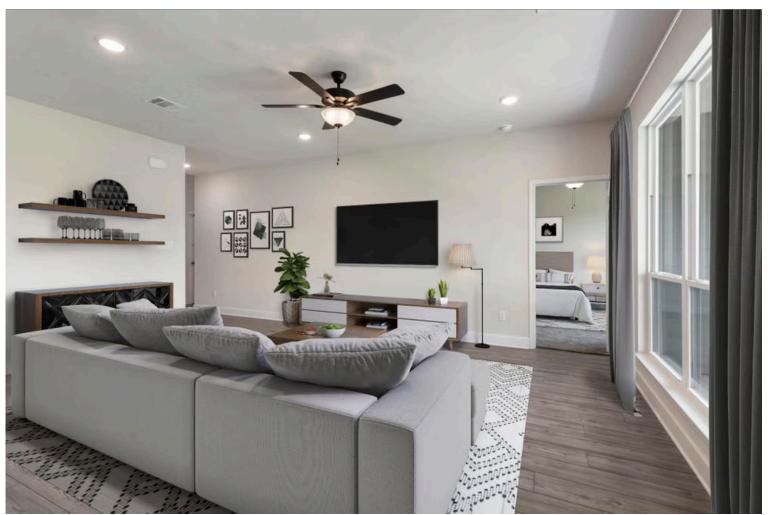

# Some images shown may be from a previously built Stylecraft home of similar design. Actual options, colors, and selections may vary. Contact us for details!

The definition of personal elegance, the 1846 is one of our most warm and welcoming floor plans. We love the newly-expanded open concept kitchen, living room, and breakfast area, and how you can choose between having a study, dining room, or 4th bedroom. The primary bedroom is incredibly spacious, with a large walk-in closet, private shower, and garden tub. With more options to personalize through our gorgeous interior and exterior selections, you'll never feel more at home.