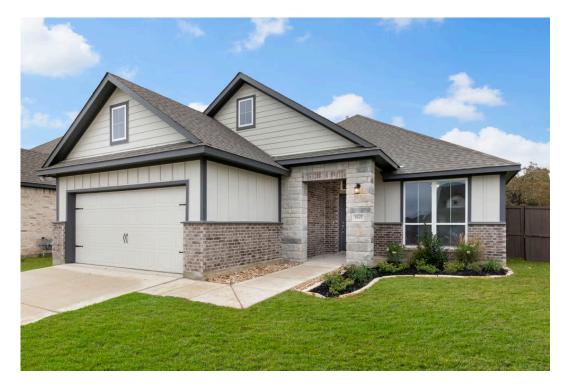

# 7021 Sulphur Court CHINA SPRING, TX 76633

**Rivers Crossing Community** 

1,799 Ft<sup>2</sup>

4 Bedrooms

3 Bathrooms

2 Car Garage

# Some images shown may be from a previously built Stylecraft home of similar design. Actual options, colors, and selections may vary. Contact us for details!

The definition of personal elegance, the 1846 is one of our most warm and welcoming floor plans. We love the newly-expanded open concept kitchen, living room, and breakfast area, and how you can choose between having a study, dining room, or 4th bedroom. The primary bedroom is incredibly spacious, with a large walk-in closet, private shower, and garden tub. With more options to personalize through our gorgeous interior and exterior selections, you'll never feel more at home.