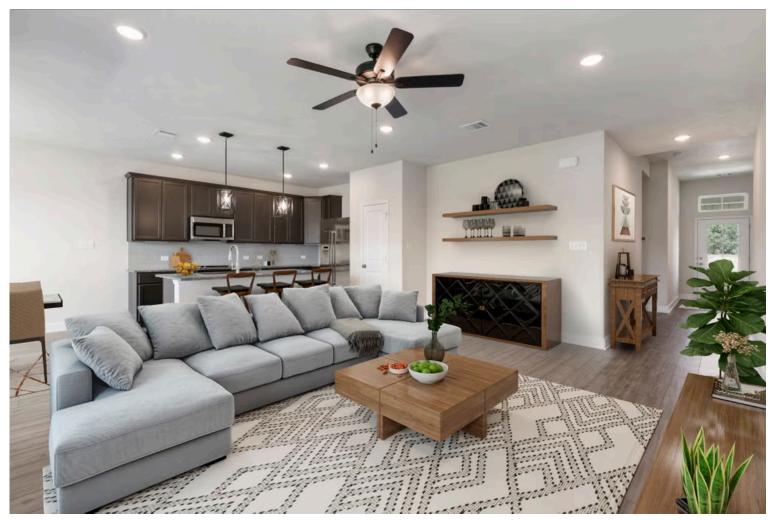

# Some images shown may be from a previously built Stylecraft home of similar design. Actual options, colors, and selections may vary. Contact us for details!

The definition of personal elegance, the 1846 is one of our most warm and welcoming floor plans. We love the newly-expanded open concept kitchen, living room, and breakfast area, and how you can choose between having a study, dining room, or 4th bedroom. The primary bedroom is incredibly spacious, with a large walk-in closet, private shower, and garden tub. With more options to personalize through our gorgeous interior and exterior selections, you'll never feel more at home.