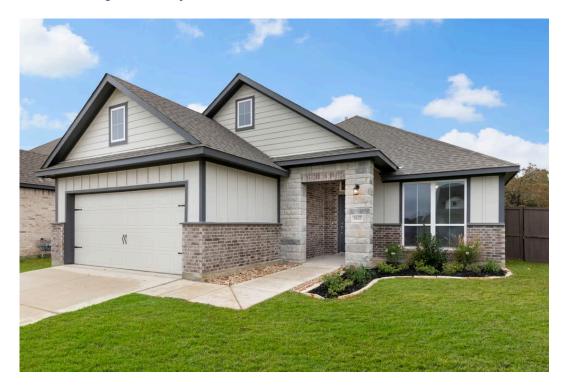

# 6916 Sulphur Court CHINA SPRING, TX 76633

**Rivers Crossing Community** 

1,799 Ft<sup>2</sup>

**♀** 4 Bedrooms

3 Bathrooms

2 Car Garage

# Some images shown may be from a previously built Stylecraft home of similar design. Actual options, colors, and selections may vary. Contact us for details!

The definition of personal elegance, the 1846 is one of our most warm and welcoming floor plans. We love the newly-expanded open concept kitchen, living room, and breakfast area, and how you can choose between having a study, dining room, or 4th bedroom. The primary bedroom is incredibly spacious, with a large walk-in closet, private shower, and garden tub. With more options to personalize through our gorgeous interior and exterior selections, you'll never feel more at home.