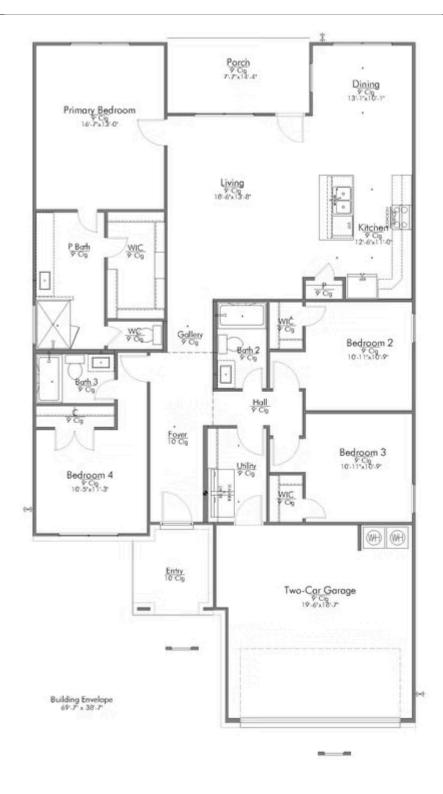

# 6916 Sulphur Court CHINA SPRING, TX 76633

**Rivers Crossing Community** 

1,799 Ft<sup>2</sup>

**♀** 4 Bedrooms

3 Bathrooms

2 Car Garage

# Some images shown may be from a previously built Stylecraft home of similar design. Actual options, colors, and selections may vary. Contact us for details!

The definition of personal elegance, the 1846 is one of our most warm and welcoming floor plans. We love the newly-expanded open concept kitchen, living room, and breakfast area, and how you can choose between having a study, dining room, or 4th bedroom. The primary bedroom is incredibly spacious, with a large walk-in closet, private shower, and garden tub. With more options to personalize through our gorgeous interior and exterior selections, you'll never feel more at home.