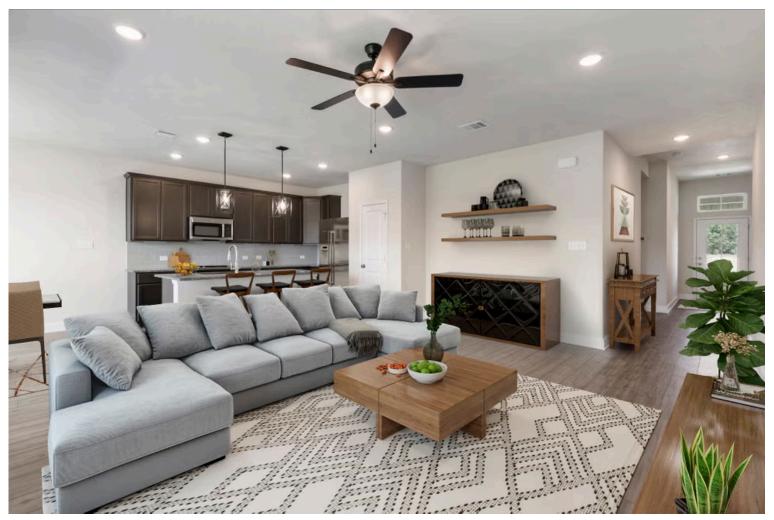

# Some images shown may be from a previously built Stylecraft home of similar design. Actual options, colors, and selections may vary. Contact us for details!

The definition of personal elegance, the 1846 is one of our most warm and welcoming floor plans. We love the newly-expanded open concept kitchen, living room, and breakfast area, and how you can choose between having a study, dining room, or 4th bedroom. The primary bedroom is incredibly spacious, with a large walk-in closet, private shower, and garden tub. With more options to personalize through our gorgeous interior and exterior selections, you'll never feel more at home.