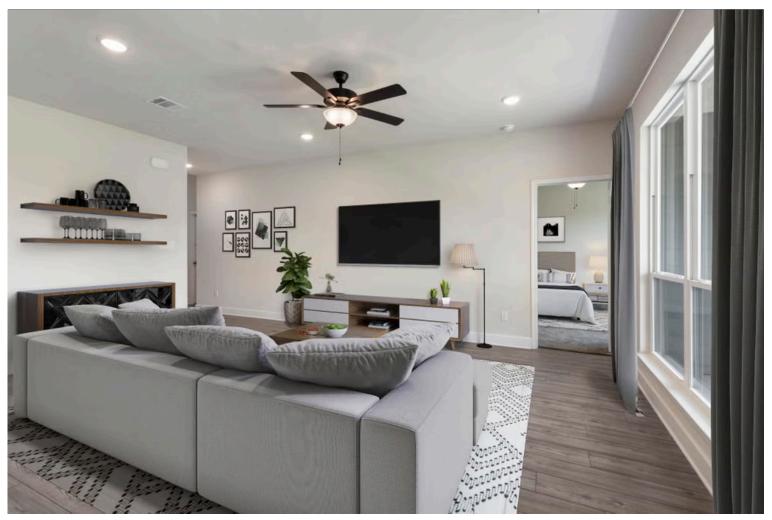

# Some images shown may be from a previously built Stylecraft home of similar design. Actual options, colors, and selections may vary. Contact us for details!

The definition of personal elegance, the 1846 is one of our most warm and welcoming floor plans. We love the newly-expanded open concept kitchen, living room, and breakfast area, and how you can choose between having a study, dining room, or 4th bedroom. The primary bedroom is incredibly spacious, with a large walk-in closet, private shower, and garden tub. With more options to personalize through our gorgeous interior and exterior selections, you'll never feel more at home.