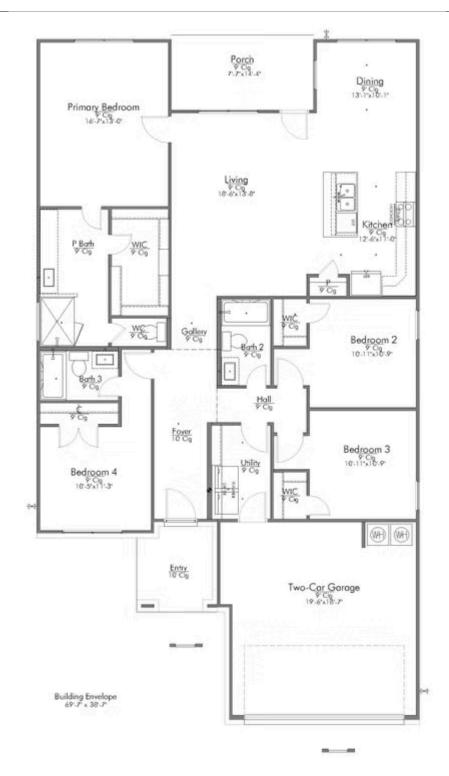

# Some images shown may be from a previously built Stylecraft home of similar design. Actual options, colors, and selections may vary. Contact us for details!

The definition of personal elegance, the 1846 is one of our most warm and welcoming floor plans. We love the newly-expanded open concept kitchen, living room, and breakfast area, and how you can choose between having a study, dining room, or 4th bedroom. The primary bedroom is incredibly spacious, with a large walk-in closet, private shower, and garden tub. With more options to personalize through our gorgeous interior and exterior selections, you'll never feel more at home.

Additional options included: Stainless steel appliances, additional LED recessed lighting, a single basin kitchen sink, and a converted

CHINA SPRING, TX 76633