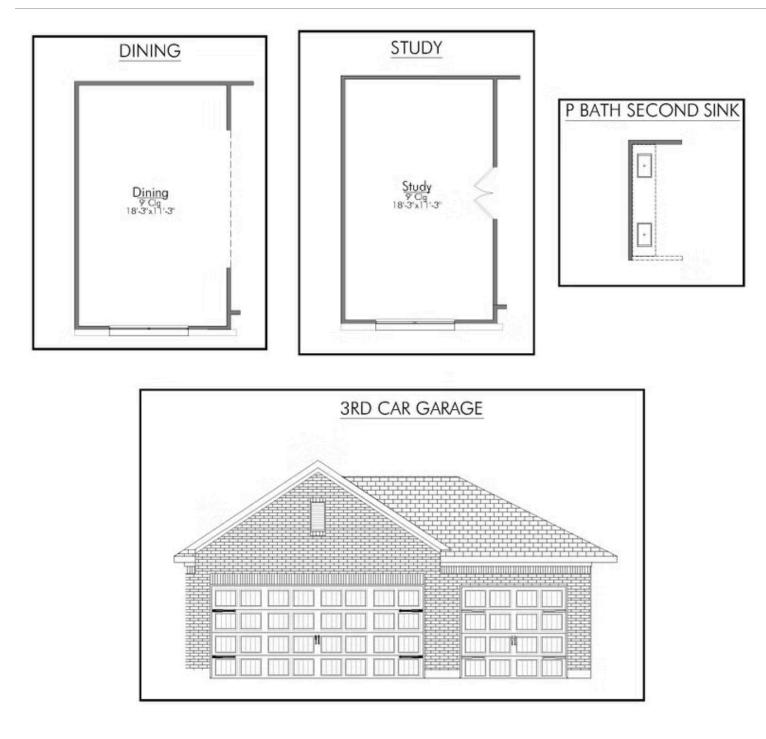

# Some images shown may be from a previously built Stylecraft home of similar design. Actual options, colors, and selections may vary. Contact us for details!

The definition of personal elegance, the 1846 is one of our most warm and welcoming floor plans. We love the newly-expanded open concept kitchen, living room, and breakfast area, and how you can choose between having a study, dining room, or 4th bedroom. The primary bedroom is incredibly spacious, with a large walk-in closet, private shower, and garden tub. With more options to personalize through our gorgeous interior and exterior selections, you'll never feel more at home.

Additional options included: Stainless steel appliances, additional LED recessed lighting, a single basin kitchen sink, and a converted

CHINA SPRING, TX 76633