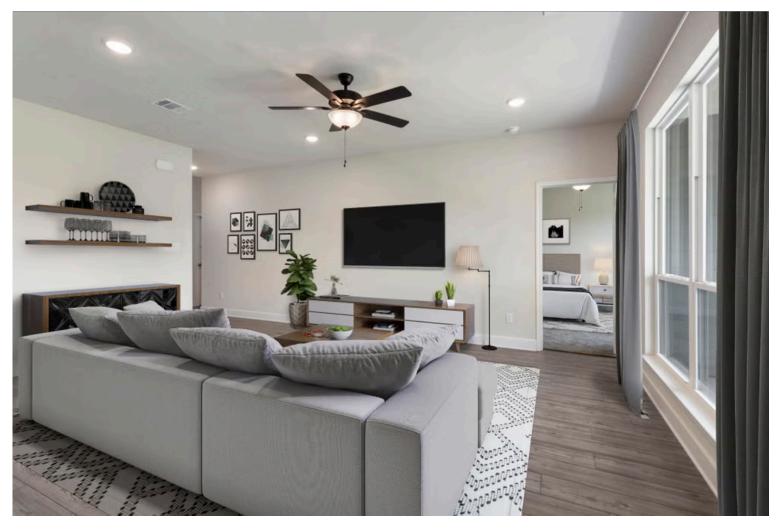

# Some images shown may be from a previously built Stylecraft home of similar design. Actual options, colors, and selections may vary. Contact us for details!

The definition of personal elegance, the 1846 is one of our most warm and welcoming floor plans. We love the newly-expanded open concept kitchen, living room, and breakfast area, and how you can choose between having a study, dining room, or 4th bedroom. The primary bedroom is incredibly spacious, with a large walk-in closet, private shower, and garden tub. With more options to personalize through our gorgeous interior and exterior selections, you'll never feel more at home.

Additional options included: Stainless steel appliances, additional LED recessed lighting, a single basin kitchen sink, and a converted

CHINA SPRING, TX 76633