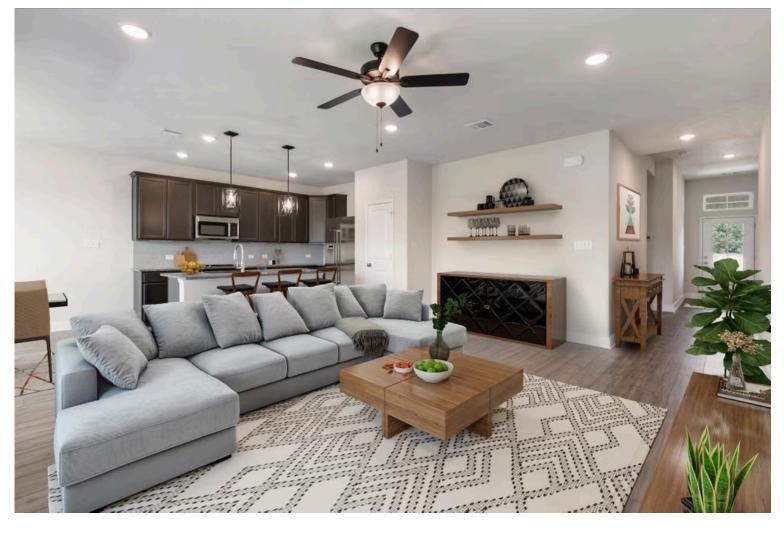

# Some images shown may be from a previously built Stylecraft home of similar design. Actual options, colors, and selections may vary. Contact us for details!

The definition of personal elegance, the 1846 is one of our most warm and welcoming floor plans. We love the newly-expanded open concept kitchen, living room, and breakfast area, and how you can choose between having a study, dining room, or 4th bedroom. The primary bedroom is incredibly spacious, with a large walk-in closet, private shower, and garden tub. With more options to personalize through our gorgeous interior and exterior selections, you'll never feel more at home.

Additional options included: Stainless steel appliances, additional LED recessed lighting, a single basin kitchen sink, and a converted

CHINA SPRING, TX 76633