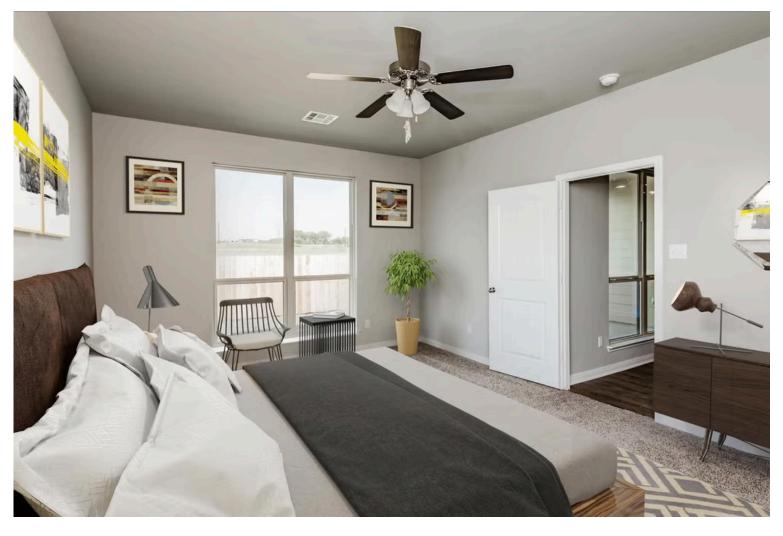

# Some images shown may be from a previously built Stylecraft home of similar design. Actual options, colors, and selections may vary. Contact us for details!

The definition of personal elegance, the 1846 is one of our most warm and welcoming floor plans. We love the newly-expanded open concept kitchen, living room, and breakfast area, and how you can choose between having a study, dining room, or 4th bedroom. The primary bedroom is incredibly spacious, with a large walk-in closet, private shower, and garden tub. With more options to personalize through our gorgeous interior and exterior selections, you'll never feel more at home.