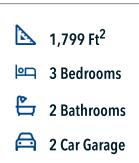

# Some images shown may be from a previously built Stylecraft home of similar design. Actual options, colors, and selections may vary. Contact us for details!

The definition of personal elegance, the 1846 is one of our most warm and welcoming floor plans. We love the newly-expanded open concept kitchen, living room, and breakfast area, and how you can choose between having a study, dining room, or 4th bedroom. The primary bedroom is incredibly spacious, with a large walk-in closet, private shower, and garden tub. With more options to personalize through our gorgeous interior and exterior selections, you'll never feel more at home.

Additional options included: Stainless steel appliances, additional LED recessed lighting, a single basin kitchen sink, and a converted

CHINA SPRING, TX 76633