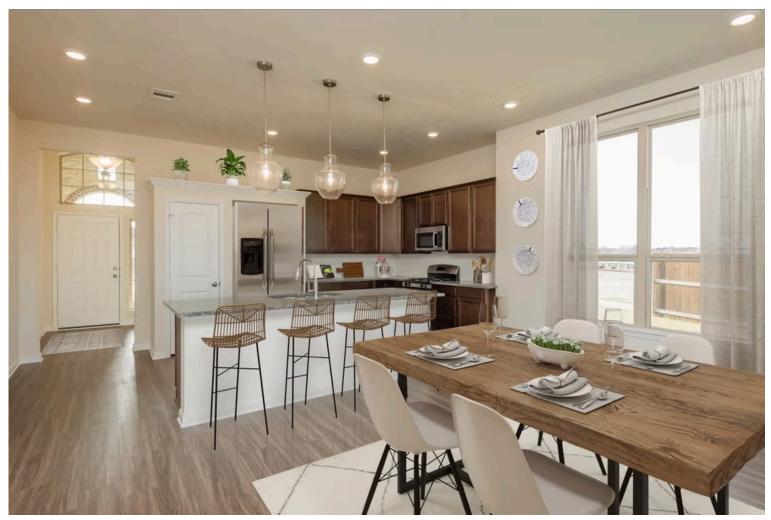

If charm and elegance are what you're looking for – Welcome home! A favorite of many, the 1818 has several features that make it stand out from the rest. From the moment your eyes catch the stunning exterior, you're captivated. Interior features include dual living areas to use as you choose, a large kitchen with granite-topped island that is open through the dining and living room, stunning windows flowing with natural light, an optional study alcove, and a spacious primary suite. Stylecraft's selections round out everything that make this floor plan so special.

Additional options included: Stainless steel appliances, additional LED recessed lighting, an upgraded front door, integral miniblinds in the rear door, and a single basin kitchen sink