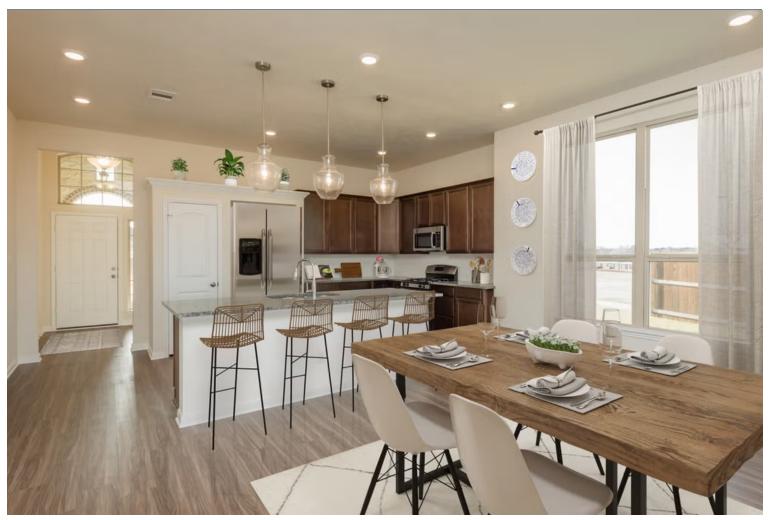

# Some images shown may be from a previously built Stylecraft home of similar design. Actual options, colors, and selections may vary. Contact us for details!

If charm and elegance are what you're looking for – Welcome home! A favorite of many, the 1818 has several features that make it stand out from the rest. From the moment your eyes catch the stunning exterior, you're captivated. Interior features include dual living areas to use as you choose, a large kitchen with granite-topped island that is open through the dining and living room, stunning windows flowing with natural light, an optional study alcove, and a spacious primary suite. Stylecraft's selections round out everything that make this floor plan so special.