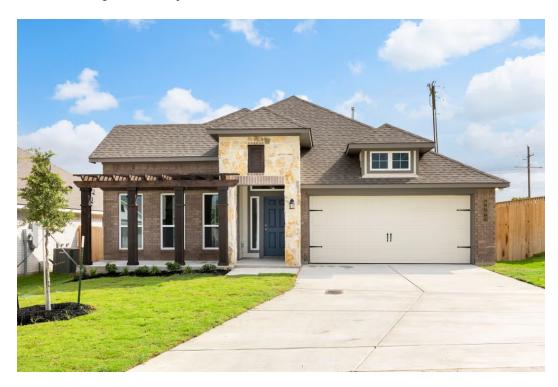

# 6908 Llano Drive CHINA SPRING, TX 76633

**Rivers Crossing Community** 

PRICE:

\$320,600

1.841 Ft<sup>2</sup>

4 Bedrooms

2 Bathrooms

2 Car Garage

# Some images shown may be from a previously built Stylecraft home of similar design. Actual options, colors, and selections may vary. Contact us for details!

If charm and elegance are what you're looking for – Welcome home! A favorite of many, the 1818 has several features that make it stand out from the rest. From the moment your eyes catch the stunning exterior, you're captivated. Interior features include dual living areas to use as you choose, a large kitchen with granite-topped island that is open through the dining and living room, stunning windows flowing with natural light, an optional study alcove, and a spacious primary suite. Stylecraft's selections round out everything that make this floor plan so special.