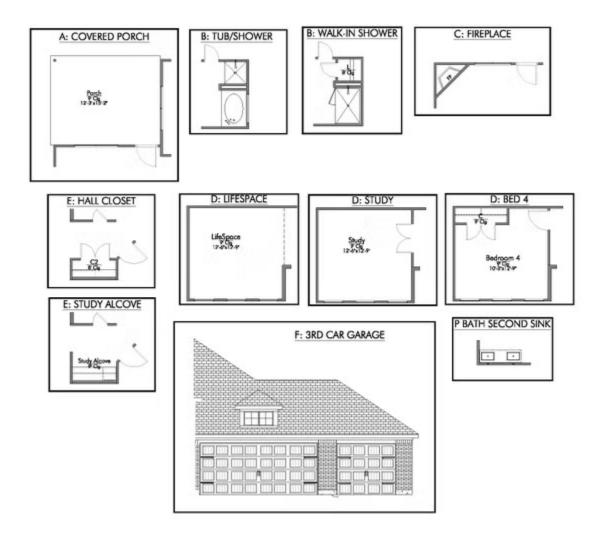

# Some images shown may be from a previously built Stylecraft home of similar design. Actual options, colors, and selections may vary. Contact us for details!

If charm and elegance are what you're looking for – Welcome home! A favorite of many, the 1818 has several features that make it stand out from the rest. From the moment your eyes catch the stunning exterior, you're captivated. Interior features include dual living areas to use as you choose, a large kitchen with granite-topped island that is open through the dining and living room, stunning windows flowing with natural light, an optional study alcove, and a spacious primary suite. Stylecraft's selections round out everything that make this floor plan so special.