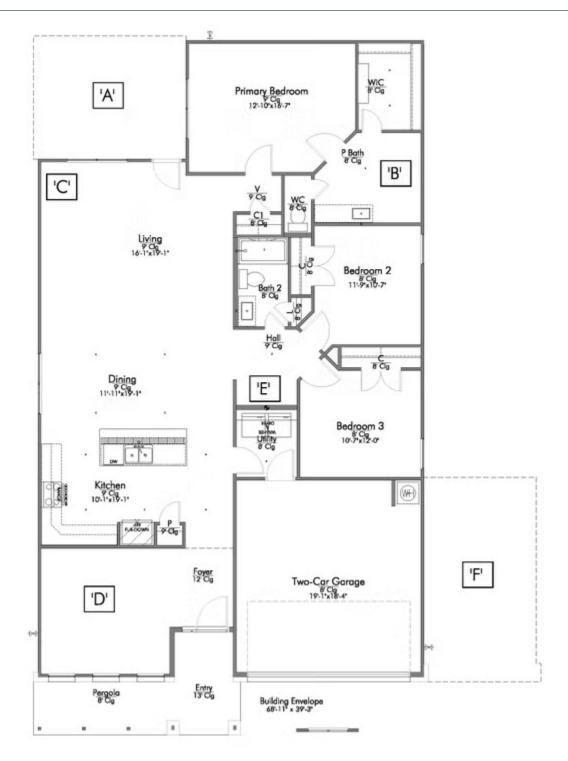

# Some images shown may be from a previously built Stylecraft home of similar design. Actual options, colors, and selections may vary. Contact us for details!

If charm and elegance are what you're looking for – Welcome home! A favorite of many, the 1818 has several features that make it stand out from the rest. From the moment your eyes catch the stunning exterior, you're captivated. Interior features include dual living areas to use as you choose, a large kitchen with granite-topped island that is open through the dining and living room, stunning windows flowing with natural light, an optional study alcove, and a spacious primary suite. Stylecraft's selections round out everything that make this floor plan so special.