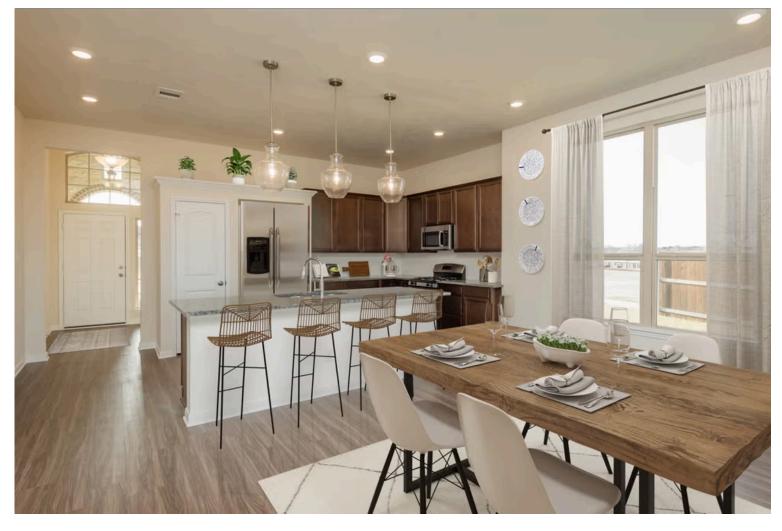

## Some images shown may be from a previously built Stylecraft home of similar design. Actual options, colors, and selections may vary. Contact us for details!

If charm and elegance are what you're looking for – Welcome home! A favorite of many, the 1818 has several features that make it stand out from the rest. From the moment your eyes catch the stunning exterior, you're captivated. Interior features include dual living areas to use as you choose, a large kitchen with granite-topped island that is open through the dining and living room, stunning windows flowing with natural light, an optional study alcove, and a spacious primary suite. Stylecraft's selections round out everything that make this floor plan so special.