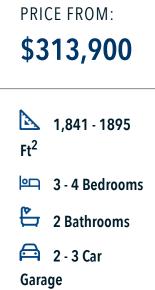

Some images shown may be from a previously built Stylecraft home of similar design. Actual options, colors, and selections may vary. Contact us for details!

If charm and elegance are what you're looking for – Welcome home! A favorite of many, the 1818 has several features that make it stand out from the rest. From the moment your eyes catch the stunning exterior, you're captivated. Interior features include dual living areas to use as you choose, a large kitchen with granite-topped island that is open through the dining and living room, stunning windows flowing with natural light, an optional study alcove, and a spacious primary suite. Stylecraft's selections round out everything that make this floor plan so special.