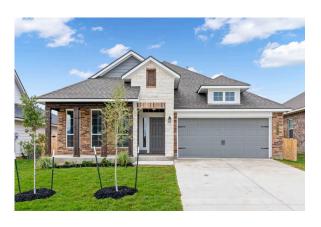

Some images shown may be from a previously built Stylecraft home of similar design. Actual options, colors, and selections may vary. Contact us for details!

If charm and elegance are what you're looking for – Welcome home! A favorite of many, the 1818 has several features that make it stand out from the rest. From the moment your eyes catch the stunning exterior, you're captivated. Interior features include dual living areas to use as you choose, a large kitchen with granite-topped island that is open through the dining and living room, stunning windows flowing with natural light, an optional study alcove, and a spacious primary suite. Stylecraft's selections round out everything that make this floor plan so special.