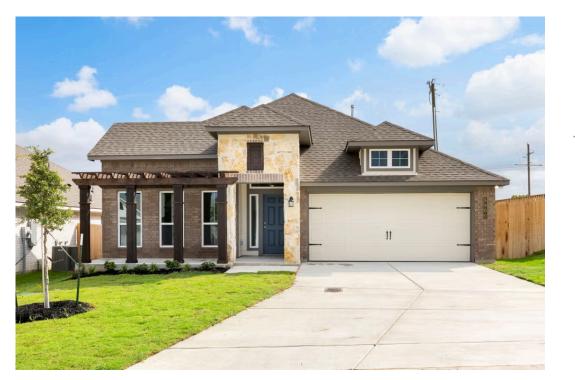

Some images shown may be from a previously built Stylecraft home of similar design. Actual options, colors, and selections may vary. Contact us for details!

If charm and elegance are what you're looking for – Welcome home! A favorite of many, the 1818 has several features that make it stand out from the rest. From the moment your eyes catch the stunning exterior, you're captivated. Interior features include dual living areas to use as you choose, a large kitchen with granite-topped island that is open through the dining and living room, stunning windows flowing with natural light, an optional study alcove, and a spacious primary suite. Stylecraft's selections round out everything that make this floor plan so special.