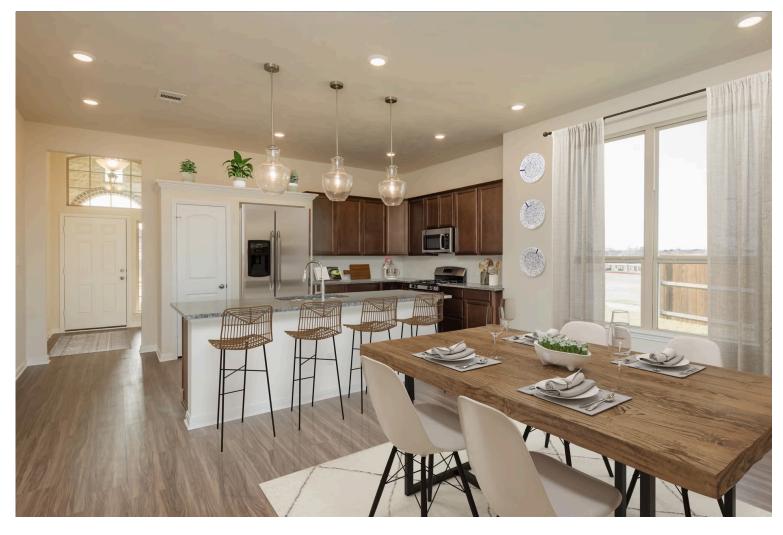

Some images shown may be from a previously built Stylecraft home of similar design. Actual options, colors, and selections may vary. Contact us for details!

If charm and elegance are what you're looking for – Welcome home! A favorite of many, the 1818 has several features that make it stand out from the rest. From the moment your eyes catch the stunning exterior, you're captivated. Interior features include dual living areas to use as you choose, a large kitchen with granite-topped island that is open through the dining and living room, stunning windows flowing with natural light, an optional study alcove, and a spacious primary suite. Stylecraft's selections round out everything that make this floor plan so special.