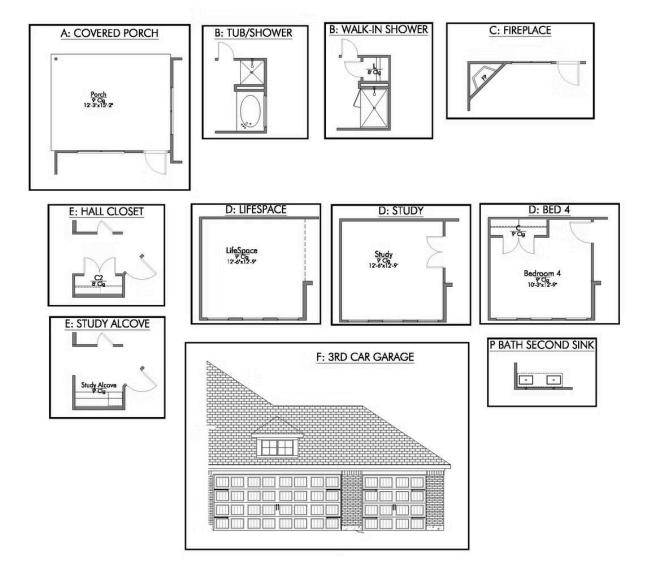

Some images shown may be from a previously built Stylecraft home of similar design. Actual options, colors, and selections may vary. Contact us for details!

If charm and elegance are what you're looking for – Welcome home! A favorite of many, the 1818 has several features that make it stand out from the rest. From the moment your eyes catch the stunning exterior, you're captivated. Interior features include dual living areas to use as you choose, a large kitchen with granite-topped island that is open through the dining and living room, stunning windows flowing with natural light, an optional study alcove, and a spacious primary suite. Stylecraft's selections round out everything that make this floor plan so special.