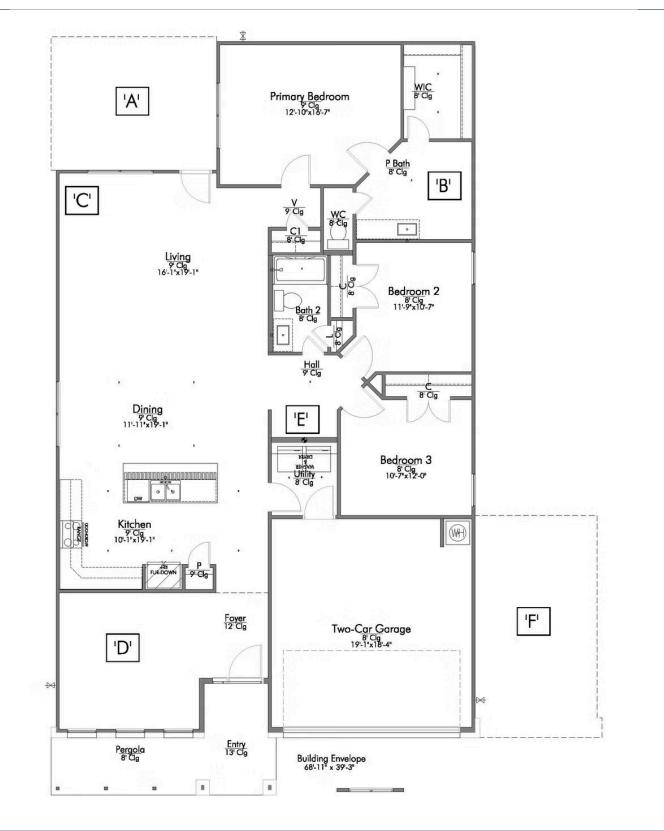

Some images shown may be from a previously built Stylecraft home of similar design. Actual options, colors, and selections may vary. Contact us for details!

If charm and elegance are what you're looking for – Welcome home! A favorite of many, the 1818 has several features that make it stand out from the rest. From the moment your eyes catch the stunning exterior, you're captivated. Interior features include dual living areas to use as you choose, a large kitchen with granite-topped island that is open through the dining and living room, stunning windows flowing with natural light, an optional study alcove, and a spacious primary suite. Stylecraft's selections round out everything that make this floor plan so special.