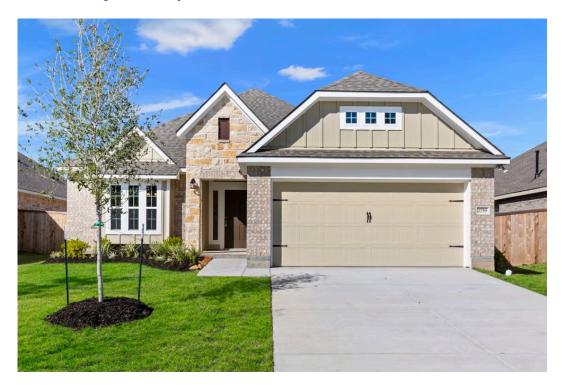

## 7101 Sulphur Court CHINA SPRING, TX 76633

**Rivers Crossing Community** 

1,620 Ft<sup>2</sup>

\_\_\_\_\_\_

3 Bedrooms

2 Bathrooms

🗀 2 Car Garage

Some images shown may be from a previously built Stylecraft home of similar design. Actual options, colors, and selections may vary. Contact us for details!

Our most popular floor plan! This charming 3 bedroom, 2 bath home is known for its intelligent use of space and now features an even more open living area. The large kitchen granite-topped island opens up to your living room to provide a cozy flow throughout the home. Your dining room features the most charming front window you'll ever see, which is accented by your gorgeous front elevation. Featuring large walk-in closets, luxury flooring, and volume ceilings – the 1613 certainly delivers when it comes to affordable luxury.

## 7101 Sulphur Court

CHINA SPRING, TX 76633