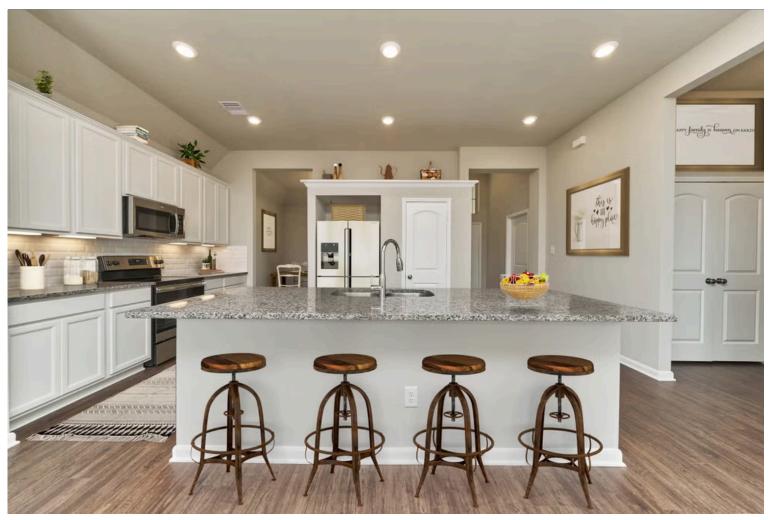

Our most popular floor plan! This charming 3 bedroom, 2 bath home is known for its intelligent use of space and now features an even more open living area. The large kitchen granite-topped island opens up to your living room to provide a cozy flow throughout the home. Your dining room features the most charming front window you'll ever see, which is accented by your gorgeous front elevation. Featuring large walk-in closets, luxury flooring, and volume ceilings – the 1613 certainly delivers when it comes to affordable luxury.

Additional options included: A converted closet to a study alcove, stainless steel appliances, a decorative tile backsplash, a dual primary