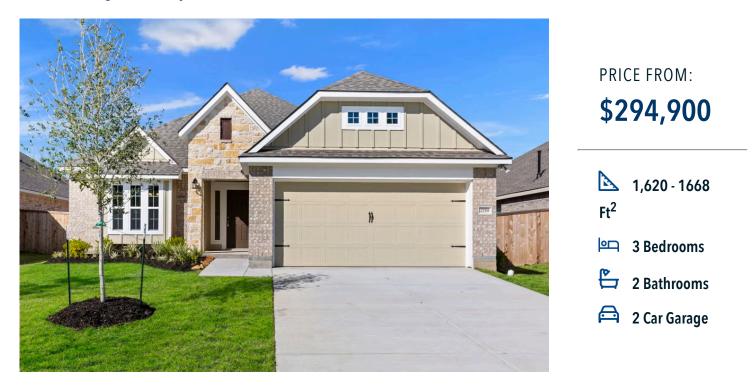

The 1613 Rivers Crossing Community

Some images shown may be from a previously built Stylecraft home of similar design. Actual options, colors, and selections may vary. Contact us for details!

Our most popular floor plan! This charming 3 bedroom, 2 bath home is known for its intelligent use of space and now features an even more open living area. The large kitchen granite-topped island opens up to your living room to provide a cozy flow throughout the home. Your dining room features the most charming front window you'll ever see, which is accented by your gorgeous front elevation. Featuring large walk-in closets, luxury flooring, and volume ceilings – the 1613 certainly delivers when it comes to affordable luxury.