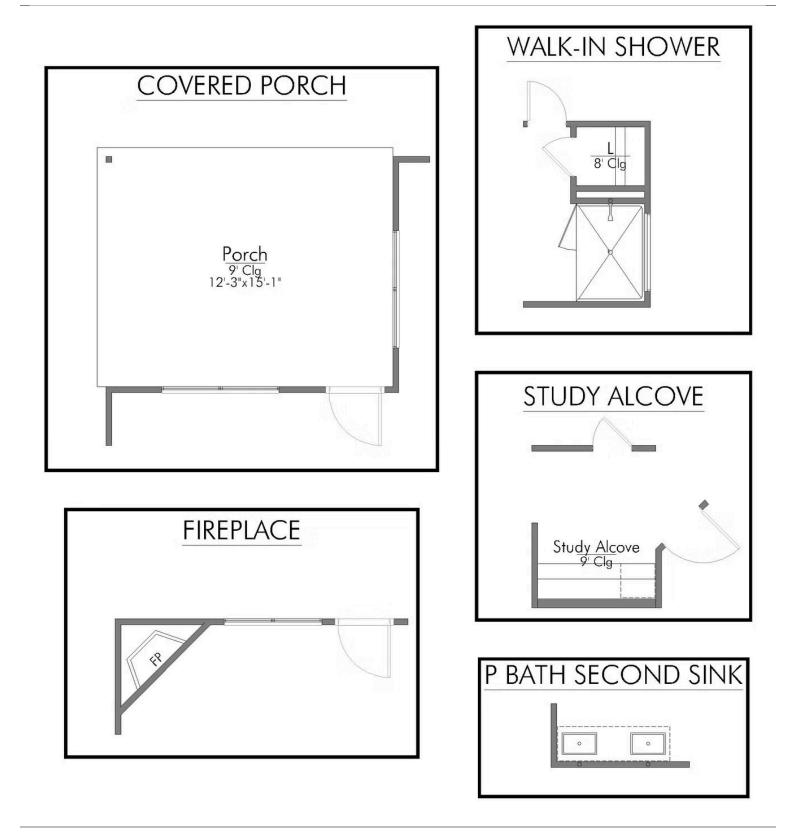

The 1613 Rivers Crossing Community

Some images shown may be from a previously built Stylecraft home of similar design. Actual options, colors, and selections may vary. Contact us for details!

Our most popular floor plan! This charming 3 bedroom, 2 bath home is known for its intelligent use of space and now features an even more open living area. The large kitchen granite-topped island opens up to your living room to provide a cozy flow throughout the home. Your dining room features the most charming front window you'll ever see, which is accented by your gorgeous front elevation. Featuring large walk-in closets, luxury flooring, and volume ceilings – the 1613 certainly delivers when it comes to affordable luxury.