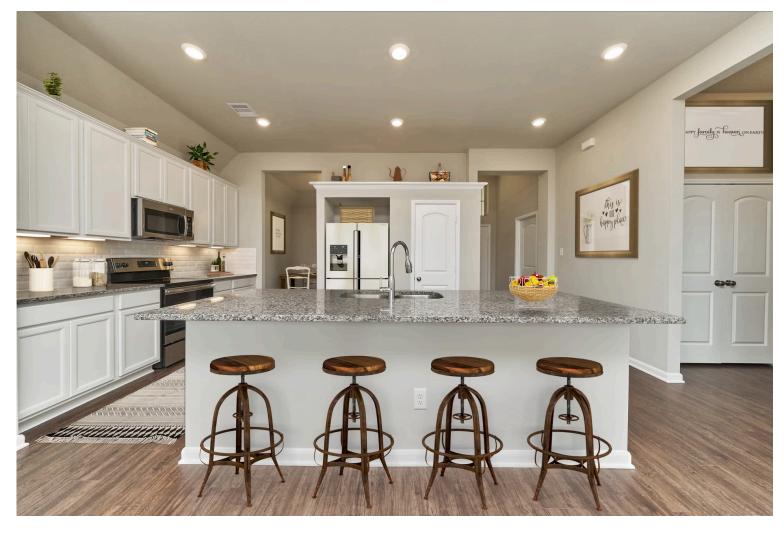

The 1613 Rivers Crossing Community

Some images shown may be from a previously built Stylecraft home of similar design. Actual options, colors, and selections may vary. Contact us for details!

Our most popular floor plan! This charming 3 bedroom, 2 bath home is known for its intelligent use of space and now features an even more open living area. The large kitchen granite-topped island opens up to your living room to provide a cozy flow throughout the home. Your dining room features the most charming front window you'll ever see, which is accented by your gorgeous front elevation. Featuring large walk-in closets, luxury flooring, and volume ceilings – the 1613 certainly delivers when it comes to affordable luxury.