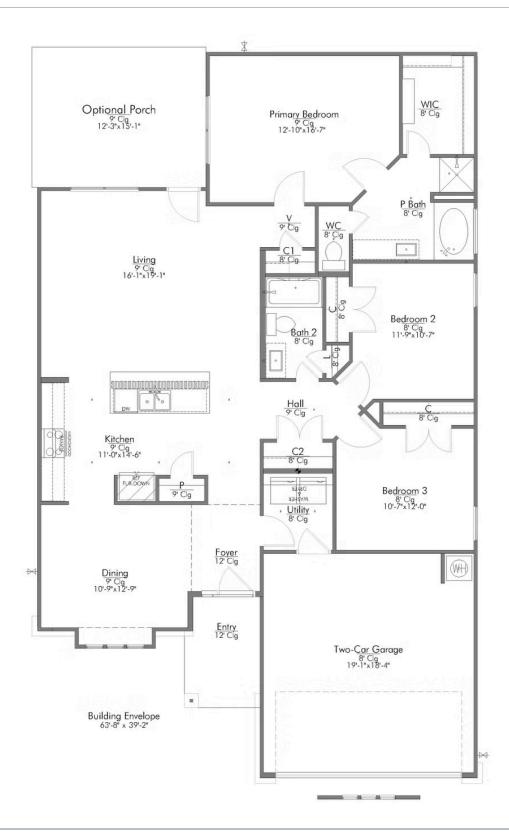

The 1613 Rivers Crossing Community

Some images shown may be from a previously built Stylecraft home of similar design. Actual options, colors, and selections may vary. Contact us for details!

Our most popular floor plan! This charming 3 bedroom, 2 bath home is known for its intelligent use of space and now features an even more open living area. The large kitchen granite-topped island opens up to your living room to provide a cozy flow throughout the home. Your dining room features the most charming front window you'll ever see, which is accented by your gorgeous front elevation. Featuring large walk-in closets, luxury flooring, and volume ceilings – the 1613 certainly delivers when it comes to affordable luxury.