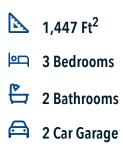

## Some images shown may be from a previously built Stylecraft home of similar design. Actual options, colors, and selections may vary. Contact us for details!

Upon entering this exceptional floor plan, you're immediately greeted with a formal dining room. Walking into the open-concept kitchen and living room, you'll be stunned by the amount of space you have to gather. This three-bedroom, two bath home has perfectly placed windows in the living room, primary bedroom, and dining room, crafting a home that is filled with natural light and charm. Granite countertops throughout and large walk-in primary closet top it all off and make this home exceptional.