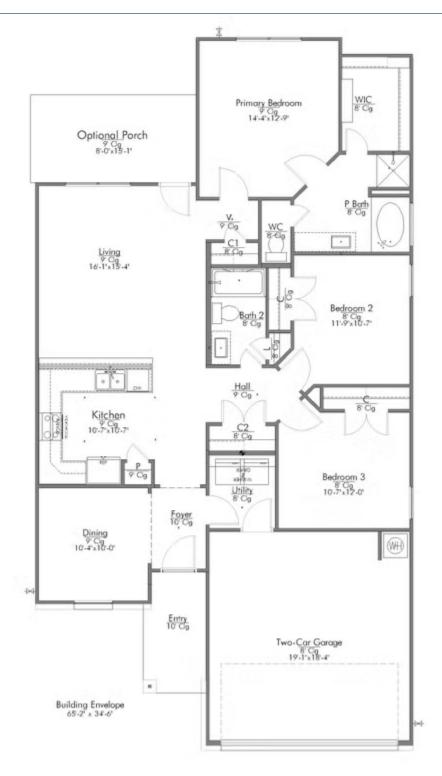

Some images shown may be from a previously built Stylecraft home of similar design. Actual options, colors, and selections may vary. Contact us for details!

Upon entering this exceptional floor plan, you're immediately greeted with a formal dining room. Walking into the open-concept kitchen and living room, you'll be stunned by the amount of space you have to gather. This three-bedroom, two bath home has perfectly placed windows in the living room, primary bedroom, and dining room, crafting a home that is filled with natural light and charm.

Granite countertops throughout and large walk-in primary closet top it all off and make this home exceptional.