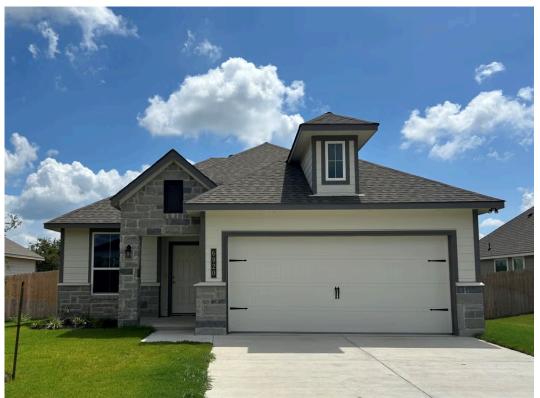

## 6920 Sulphur Court CHINA SPRING, TX 76633

**Rivers Crossing Community** 

1,354 Ft<sup>2</sup>

3 Bedrooms

2 Bathrooms

2 Car Garage

Some images shown may be from a previously built Stylecraft home of similar design. Actual options, colors, and selections may vary. Contact us for details!

This charming 3 bedroom, 2 bath home is spacious with a versatile design! Featuring a foyer and galley way entrance, this home feels elegant and special immediately upon your entrance. Some of our favorite things about this floor plan are its large primary bedroom, which includes a massive closet, and enough space for a sitting area in front of the window beaming with natural light. This home is great for entertaining, with so much counter space and its separate formal dining room that flows seamlessly into the kitchen.