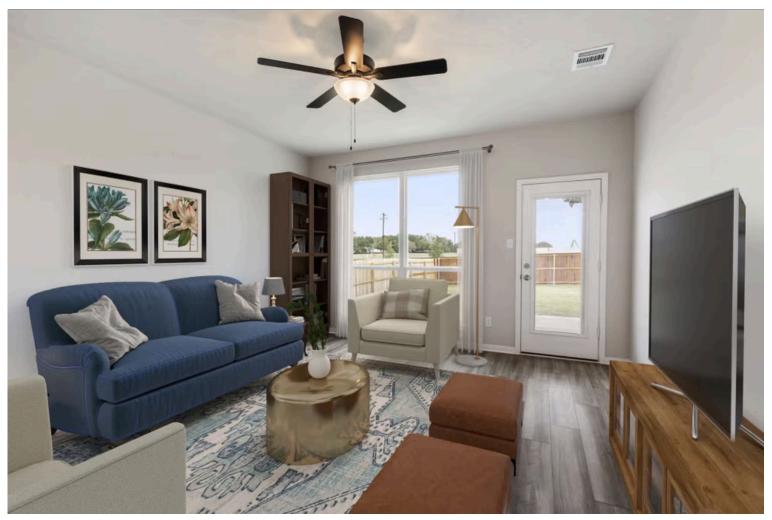

Some images shown may be from a previously built Stylecraft home of similar design. Actual options, colors, and selections may vary. Contact us for details!

This charming 3 bedroom, 2 bath home is spacious with a versatile design! Featuring a foyer and galley way entrance, this home feels elegant and special immediately upon your entrance. Some of our favorite things about this floor plan are its large primary bedroom, which includes a massive closet, and enough space for a sitting area in front of the window beaming with natural light. This home is great for entertaining, with so much counter space and its separate formal dining room that flows seamlessly into the kitchen.