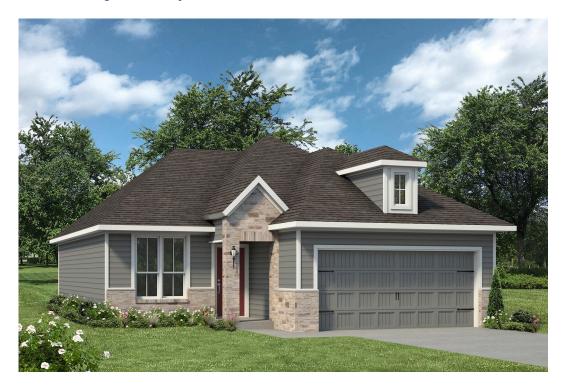

## 6905 Sulphur Court CHINA SPRING, TX 76633

**Rivers Crossing Community** 

PRICE:

\$283,300

1,354 Ft<sup>2</sup>

□ 3 Bedrooms

2 Bathrooms

2 Car Garage

Some images shown may be from a previously built Stylecraft home of similar design. Actual options, colors, and selections may vary. Contact us for details!

This charming 3 bedroom, 2 bath home is spacious with a versatile design! Featuring a foyer and galley way entrance, this home feels elegant and special immediately upon your entrance. Some of our favorite things about this floor plan are its large primary bedroom, which includes a massive closet, and enough space for a sitting area in front of the window beaming with natural light. This home is great for entertaining, with so much counter space and its separate formal dining room that flows seamlessly into the kitchen.