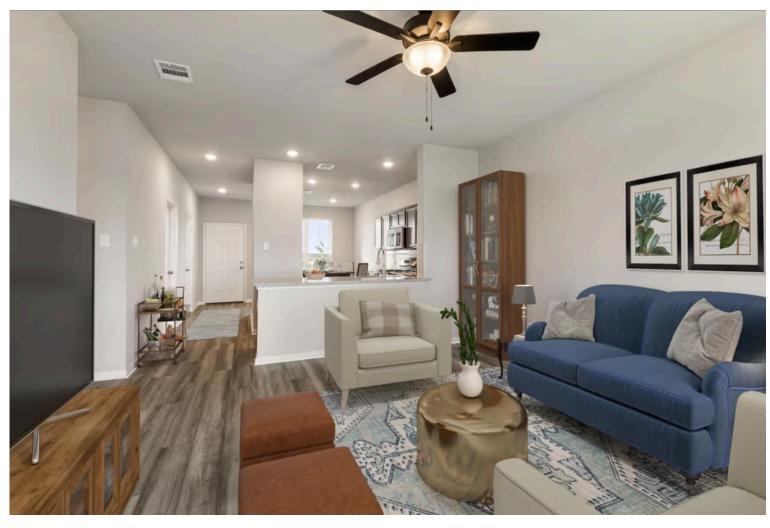

This charming 3 bedroom, 2 bath home is spacious with a versatile design! Featuring a foyer and galley way entrance, this home feels elegant and special immediately upon your entrance. Some of our favorite things about this floor plan are its large primary bedroom, which includes a massive closet, and enough space for a sitting area in front of the window beaming with natural light. This home is great for entertaining, with so much counter space and its separate formal dining room that flows seamlessly into the kitchen.