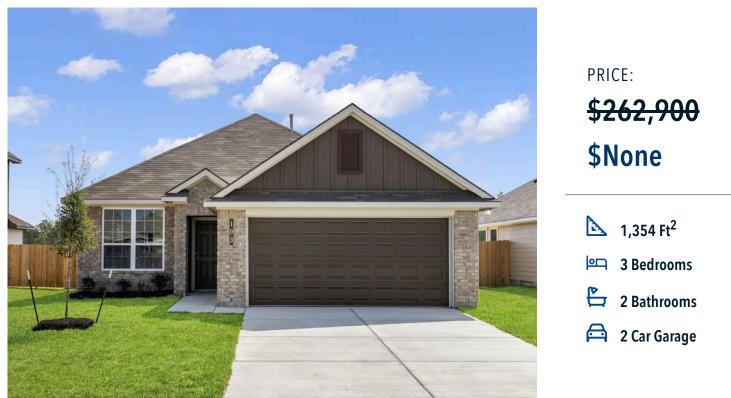

# **304 Broaddus Bend** CALDWELL, TX 77836

Arrowhead Farms Community

Some images shown may be from a previously built Stylecraft home of similar design. Actual options, colors, and selections may vary. Contact us for details!

This charming 3 bedroom, 2 bath home is spacious with a versatile design! Featuring a foyer and galley way entrance, this home feels elegant and special immediately upon your entrance. Some of our favorite things about this floor plan are its large primary bedroom, which includes a massive closet, and enough space for a sitting area in front of the window beaming with natural light. This home is great for entertaining, with so much counter space and its separate formal dining room that flows seamlessly into the kitchen.

Additional Features Included: Full Yard St. Augustine Grass, Stainless Steel Appliances, a Decorative Tile Backsplash in Kitchen, Additional LED Disk Lights, and a Dual Vanity Sink in the Primary Bathroom.