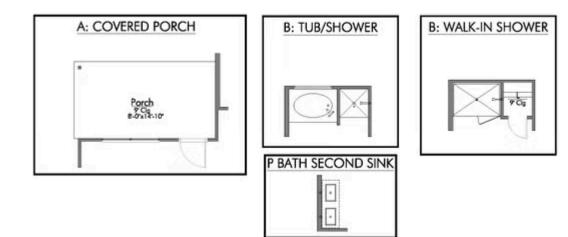

This charming 3 bedroom, 2 bath home is spacious with a versatile design! Featuring a foyer and galley way entrance, this home feels elegant and special immediately upon your entrance. Some of our favorite things about this floor plan are its large primary bedroom, which includes a massive closet, and enough space for a sitting area in front of the window beaming with natural light. This home is great for entertaining, with so much counter space and its separate formal dining room that flows seamlessly into the kitchen.