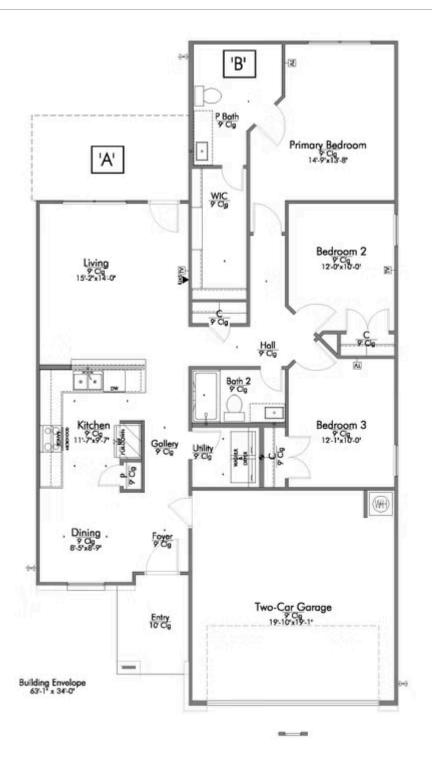

This charming 3 bedroom, 2 bath home is spacious with a versatile design! Featuring a foyer and galley way entrance, this home feels elegant and special immediately upon your entrance. Some of our favorite things about this floor plan are its large primary bedroom, which includes a massive closet, and enough space for a sitting area in front of the window beaming with natural light. This home is great for entertaining, with so much counter space and its separate formal dining room that flows seamlessly into the kitchen.

Additional Features Included: Full Yard St. Augustine Grass, Stainless Steel Appliances, a Decorative Tile Backsplash in Kitchen, Additional LED Disk Lights, and a Dual Vanity Sink in the Primary Bathroom.