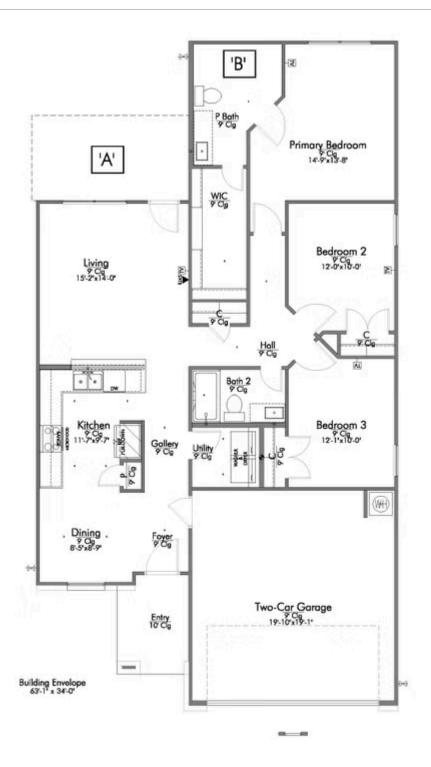

Some images shown may be from a previously built Stylecraft home of similar design. Actual options, colors, and selections may vary. Contact us for details!

This charming 3 bedroom, 2 bath home is spacious with a versatile design! Featuring a foyer and galley way entrance, this home feels elegant and special immediately upon your entrance. Some of our favorite things about this floor plan are its large primary bedroom, which includes a massive closet, and enough space for a sitting area in front of the window beaming with natural light. This home is great for entertaining, with so much counter space and its separate formal dining room that flows seamlessly into the kitchen.

Additional Options Included: Stainless Steel Appliances, 42" Kitchen Cabinets, a Decorative Tile Backsplash, Additional LED Recessed Lighting, and a Dual Primary Bathroom Vanity