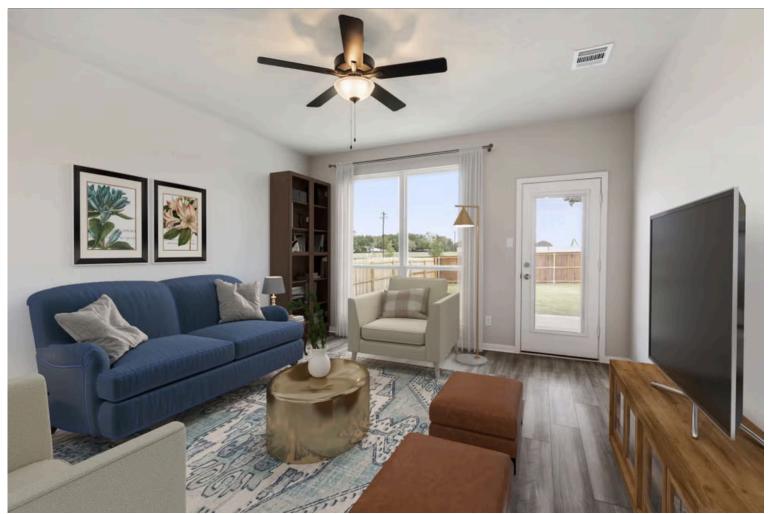

Some images shown may be from a previously built Stylecraft home of similar design. Actual options, colors, and selections may vary. Contact us for details!

This charming 3 bedroom, 2 bath home is spacious with a versatile design! Featuring a foyer and galley way entrance, this home feels elegant and special immediately upon your entrance. Some of our favorite things about this floor plan are its large primary bedroom, which includes a massive closet, and enough space for a sitting area in front of the window beaming with natural light. This home is great for entertaining, with so much counter space and its separate formal dining room that flows seamlessly into the kitchen.