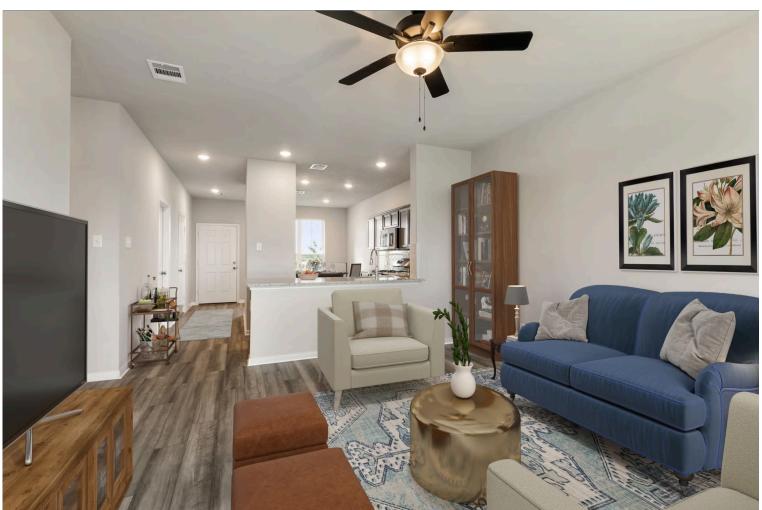

Some images shown may be from a previously built Stylecraft home of similar design. Actual options, colors, and selections may vary. Contact us for details!

This charming 3 bedroom, 2 bath home is spacious with a versatile design! Featuring a foyer and galley way entrance, this home feels elegant and special immediately upon your entrance. Some of our favorite things about this floor plan are its large primary bedroom, which includes a massive closet, and enough space for a sitting area in front of the window beaming with natural light. This home is great for entertaining, with so much counter space and its separate formal dining room that flows seamlessly into the kitchen.