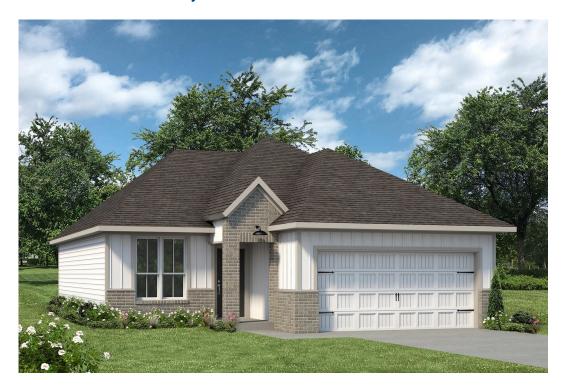

#### The 1363

#### **Arrowhead Farms Community**

PRICE FROM:

\$263,900

1,354 - 1400

Ft<sup>2</sup>

3 Bedrooms

2 Bathrooms

2 Car Garage

Some images shown may be from a previously built Stylecraft home of similar design. Actual options, colors, and selections may vary. Contact us for details!

This charming 3 bedroom, 2 bath home is spacious with a versatile design! Featuring a foyer and galley way entrance, this home feels elegant and special immediately upon your entrance. Some of our favorite things about this floor plan are its large primary bedroom, which includes a massive closet, and enough space for a sitting area in front of the window beaming with natural light. This home is great for entertaining, with so much counter space and its separate formal dining room that flows seamlessly into the kitchen.