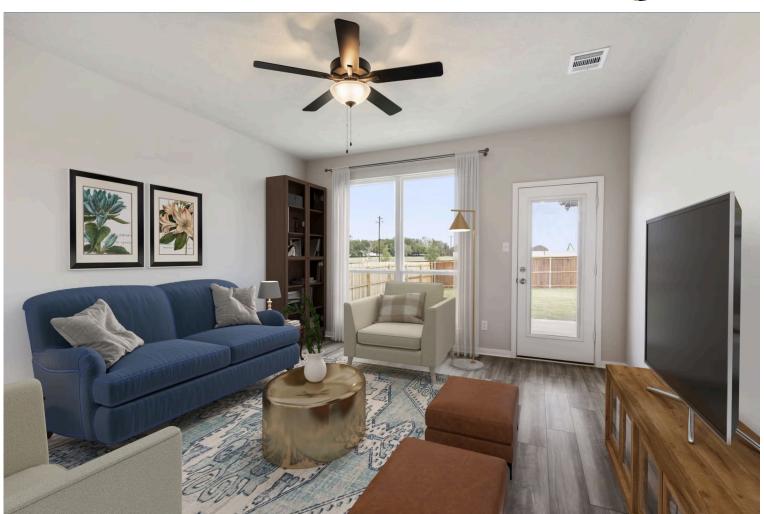

Some images shown may be from a previously built Stylecraft home of similar design. Actual options, colors, and selections may vary. Contact us for details!

This charming 3 bedroom, 2 bath home is spacious with a versatile design! Featuring a foyer and galley way entrance, this home feels elegant and special immediately upon your entrance. Some of our favorite things about this floor plan are its large primary bedroom, which includes a massive closet, and enough space for a sitting area in front of the window beaming with natural light. This home is great for entertaining, with so much counter space and its separate formal dining room that flows seamlessly into the kitchen.