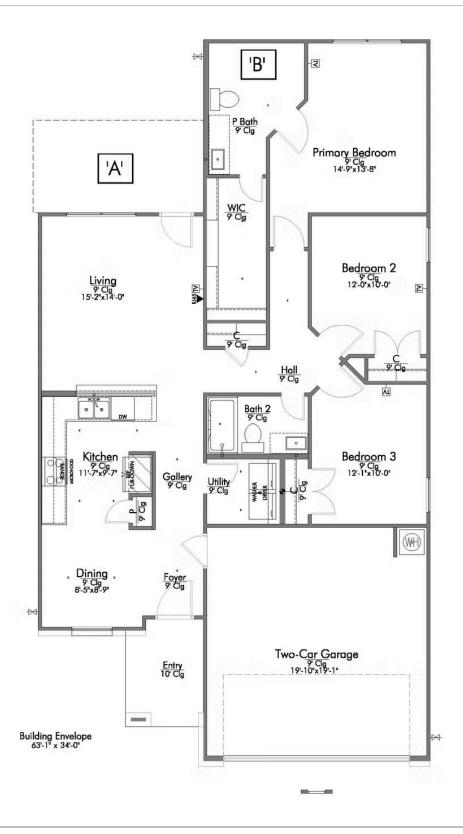

Some images shown may be from a previously built Stylecraft home of similar design. Actual options, colors, and selections may vary. Contact us for details!

This charming 3 bedroom, 2 bath home is spacious with a versatile design! Featuring a foyer and galley way entrance, this home feels elegant and special immediately upon your entrance. Some of our favorite things about this floor plan are its large primary bedroom, which includes a massive closet, and enough space for a sitting area in front of the window beaming with natural light. This home is great for entertaining, with so much counter space and its separate formal dining room that flows seamlessly into the kitchen.