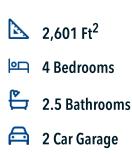

## Some images shown may be from a previously built Stylecraft home of similar design. Actual options, colors, and selections may vary. Contact us for details!

New and improved! Walk into perfection in this spacious, welcoming floor plan! With a formal study, new open kitchen layout, formal dining area, and living room that flow together seamlessly, this floor plan is sure to please those looking for the ideal family home! The 2516 offers a large media room for kids and adults alike. Our favorite feature is a little surprise that's on the second story of the home that you'll just have to see for yourself.