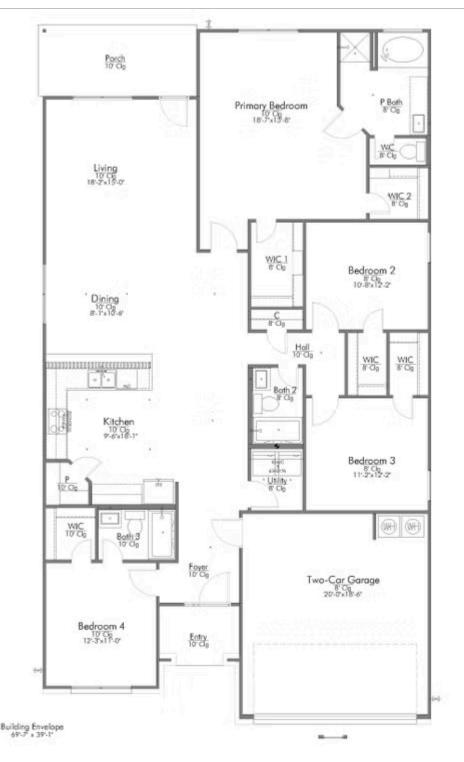

2 Car Garage

Some images shown may be from a previously built Stylecraft home of similar design. Actual options, colors, and selections may vary. Contact us for details!

This 4 bedroom, 3 bath home is exactly what you've been looking for. It's the perfect home for a multi-generational family, those looking for a private space for guests, or added privacy for one of your children. With walk-in closets in every bedroom and dual walk-in closets in the primary, you won't run out of storage space. Walk into your open concept living area, where you'll have more than enough room to cuddle up or host all of your friends and family.

Additional options included: Stainless steel appliances, a head knocker cabinet in all bathrooms, painted cabinets throughout, a